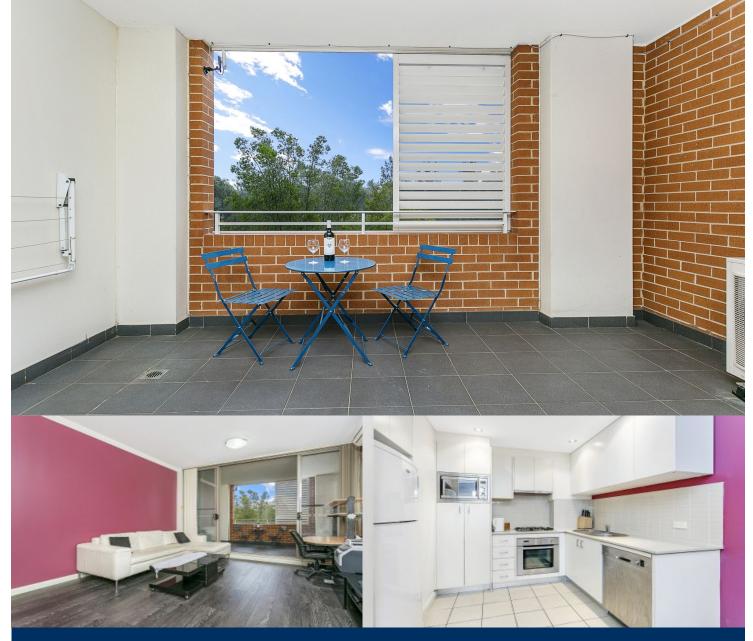

morton.

Wentworth Point 320/23 Hill Road

Offering an ideal East to West flow-through layout this private, spacious and light filled apartment is a perfect opportunity for the first time buyer, investor or downsizer.

- Open plan lounge/dining area with newly laid flooring and feature wall
- Large private balcony with never to be built out bushland views
- Fully fitted kitchen with an abundance of storage
- Bathroom with additional storage
- Split system air conditioning unit and audio/visual security intercom
- Single parking with storage cage
- Separate internal laundry
- Bus services on your door step offering easy access to transport and shopping facilities at Rhodes via new Bennelong Bridge
- Close to The Piazza and Newington Shopping Village with an array of cafes and restaurants at your disposal