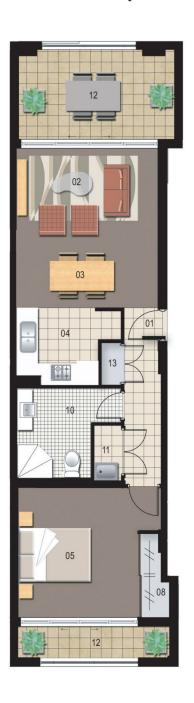

## 320/23 Hill Road, Wentworth Point

|           |    |          |                | HILL ROAD                                                                                                                                                                                                                                                                                                                                                                                                                                                                                                                                                                                                                                                                                                                                                                                                                                                                                                                                                                                                                                                                                                                                                                                                                                                                                                                                                                                                                                                                                                                                                                                                                                                                                                                                                                                                                                                                                                                                                                                                                                                                                                                      |
|-----------|----|----------|----------------|--------------------------------------------------------------------------------------------------------------------------------------------------------------------------------------------------------------------------------------------------------------------------------------------------------------------------------------------------------------------------------------------------------------------------------------------------------------------------------------------------------------------------------------------------------------------------------------------------------------------------------------------------------------------------------------------------------------------------------------------------------------------------------------------------------------------------------------------------------------------------------------------------------------------------------------------------------------------------------------------------------------------------------------------------------------------------------------------------------------------------------------------------------------------------------------------------------------------------------------------------------------------------------------------------------------------------------------------------------------------------------------------------------------------------------------------------------------------------------------------------------------------------------------------------------------------------------------------------------------------------------------------------------------------------------------------------------------------------------------------------------------------------------------------------------------------------------------------------------------------------------------------------------------------------------------------------------------------------------------------------------------------------------------------------------------------------------------------------------------------------------|
| ENTRY     | 01 | WARDROBE | 08             |                                                                                                                                                                                                                                                                                                                                                                                                                                                                                                                                                                                                                                                                                                                                                                                                                                                                                                                                                                                                                                                                                                                                                                                                                                                                                                                                                                                                                                                                                                                                                                                                                                                                                                                                                                                                                                                                                                                                                                                                                                                                                                                                |
| LIVING    | 02 | ENSUITE  | 09             | I SHE THE SHEET SH |
| DINING    | 03 | BATHROOM | 10             | ││ <sup>ॢ</sup> ┋││ <b>└</b> ┰┸ <del>┖</del> ┌┸┸ <b>┸</b> ┥ <u></u> ││                                                                                                                                                                                                                                                                                                                                                                                                                                                                                                                                                                                                                                                                                                                                                                                                                                                                                                                                                                                                                                                                                                                                                                                                                                                                                                                                                                                                                                                                                                                                                                                                                                                                                                                                                                                                                                                                                                                                                                                                                                                         |
| KITCHEN   | 04 | LAUNDRY  | 11             | STROMBOUL CONTRACTOR C |
| BEDROOM 1 | 05 | BALCONY  | 12             |                                                                                                                                                                                                                                                                                                                                                                                                                                                                                                                                                                                                                                                                                                                                                                                                                                                                                                                                                                                                                                                                                                                                                                                                                                                                                                                                                                                                                                                                                                                                                                                                                                                                                                                                                                                                                                                                                                                                                                                                                                                                                                                                |
| BEDROOM 2 | 06 | STORAGE  | 13             |                                                                                                                                                                                                                                                                                                                                                                                                                                                                                                                                                                                                                                                                                                                                                                                                                                                                                                                                                                                                                                                                                                                                                                                                                                                                                                                                                                                                                                                                                                                                                                                                                                                                                                                                                                                                                                                                                                                                                                                                                                                                                                                                |
| BEDROOM 3 | 07 |          |                | AMALFI DRIVE                                                                                                                                                                                                                                                                                                                                                                                                                                                                                                                                                                                                                                                                                                                                                                                                                                                                                                                                                                                                                                                                                                                                                                                                                                                                                                                                                                                                                                                                                                                                                                                                                                                                                                                                                                                                                                                                                                                                                                                                                                                                                                                   |
|           | 1  |          | $\bigcirc_{N}$ |                                                                                                                                                                                                                                                                                                                                                                                                                                                                                                                                                                                                                                                                                                                                                                                                                                                                                                                                                                                                                                                                                                                                                                                                                                                                                                                                                                                                                                                                                                                                                                                                                                                                                                                                                                                                                                                                                                                                                                                                                                                                                                                                |

| Lot Number 17                                               | Unit                         | 320                           |  |
|-------------------------------------------------------------|------------------------------|-------------------------------|--|
| Type 1 Bedroom Unit Area 53 sqm Balcony 15 sqm Total 68 sqm | Type<br>Unit Area<br>Balcony | 1 Bedroom<br>53 sqm<br>15 sqm |  |