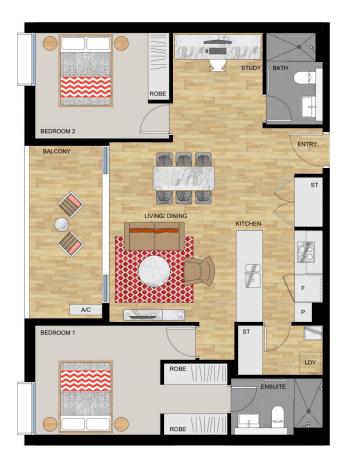

## Apartment features:

- Reverse cycle air conditioning
- Stainless steel kitchen appliances
- Stone bench tops, mirror splash backs
- LED under cupboard lighting
- Wool blend carpets, efficient LED down lights
- Data/TV points in living and main bedroom
- Security building, video intercom