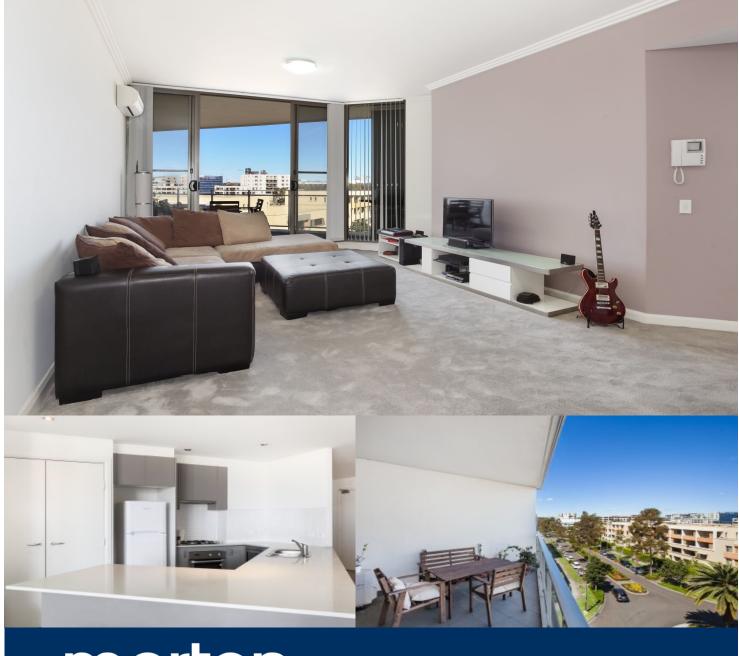

morton.

Wentworth Point 605/1 Stromboli Strait

Located in the prestigious Paros building this superbly designed apartment offers a wonderful lifestyle opportunity. With its flowing open plan kitchen and living area and exceptional outside space, providing expansive district views and an abundance of natural light, it is sure to prove popular and is a must to inspect.

- Open plan lounge dining area with direct balcony access
- Fully fitted kitchen with stone benchtop breakfast bar
- Master bedroom with ensuite
- Sizable second bedroom and bathroom with bath tub
- Internal laundry with dryer
- Audio/visual security intercom
- Single parking and storage cage
- Split system air conditioning unit
- Bus stop on the door step for easy access to ferry and Rhodes shopping and train