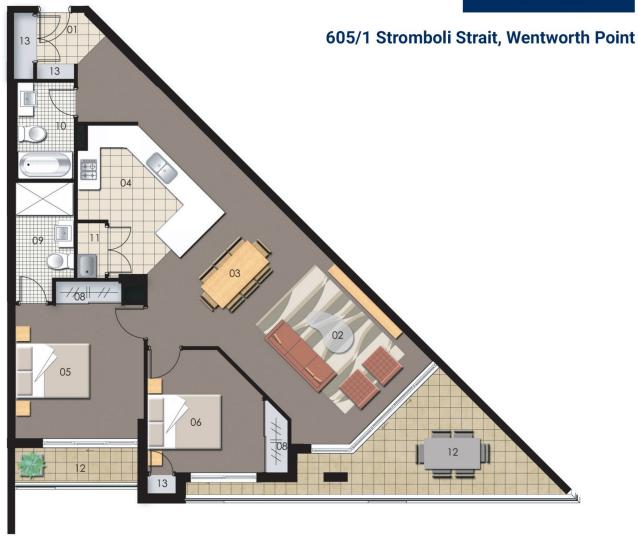

## Sarah Fowell

□ 0437 492 129

rentals@morton.com.au

| 0 | 1 | 2 | 3 | 4 | 5 |
|---|---|---|---|---|---|
|   |   |   |   | _ |   |

| Unit       | 605       |
|------------|-----------|
| Lot Number | 17        |
| Type       | 2 Bedroom |
| Unit Area  | 90 sqm    |
| Balcony    | 17 sqm    |
| Total      | 107 sqm   |