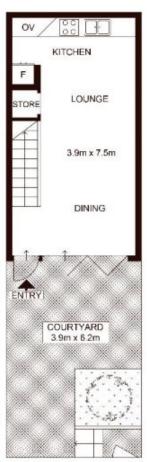

- Open lounge & kitchen space flows out to private north facing courtyard
- Designed for seamless indoor and outdoor entertaining
- Two generous bedrooms, master has ensuite and second bedroom direct balcony access
- Second bathroom with bath tub
- Sizable separate study area
- Chic kitchen, CaesarStone and gas appliances
- Abundance of storage throughout
- NBN ready building
- Secure parking and separate storage cage