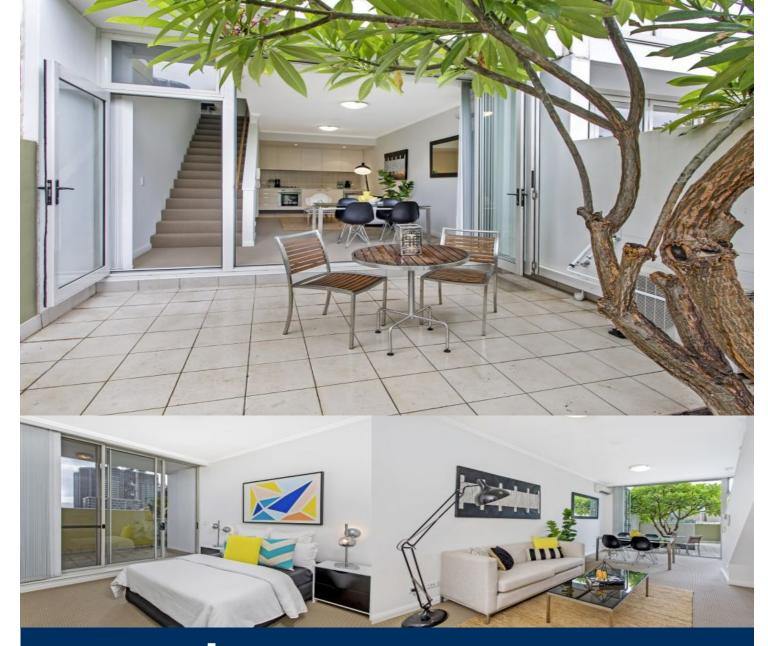

morton.

Wentworth Point 106/6 Nuvolari Place

Flooded with an abundance of natural light, this delightful split-level courtyard apartment represents a fantastic lifestyle opportunity. Offering direct street access, well-proportioned rooms with high ceilings throughout, this welcoming home offers space, light and convenience in equal measure. Palermo's private pool & communal garden are just metres away and only a short stroll to Wentworth Point's community facilities & harbourside parklands.

- Open lounge & kitchen space flows out to private north facing courtyard
- Designed for seamless indoor and outdoor entertaining
- Two generous bedrooms, master has ensuite and second bedroom direct balcony access
- Second bathroom with bath tub
- Sizable separate study area
- Chic kitchen, CaesarStone and gas appliances
- Abundance of storage throughout
- NBN ready building
- Secure parking and separate storage cage