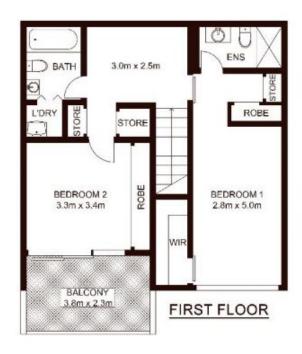

- Open lounge & kitchen space flows out to private north facing courtyard
- Designed for seamless indoor and outdoor entertaining
- Two generous bedrooms, master has ensuite and second bedroom direct balcony access
- Second bathroom with bath tub
- Sizable separate study area
- Chic kitchen, CaesarStone and gas appliances
- Abundance of storage throughout
- NBN ready building
- Secure parking and separate storage cage