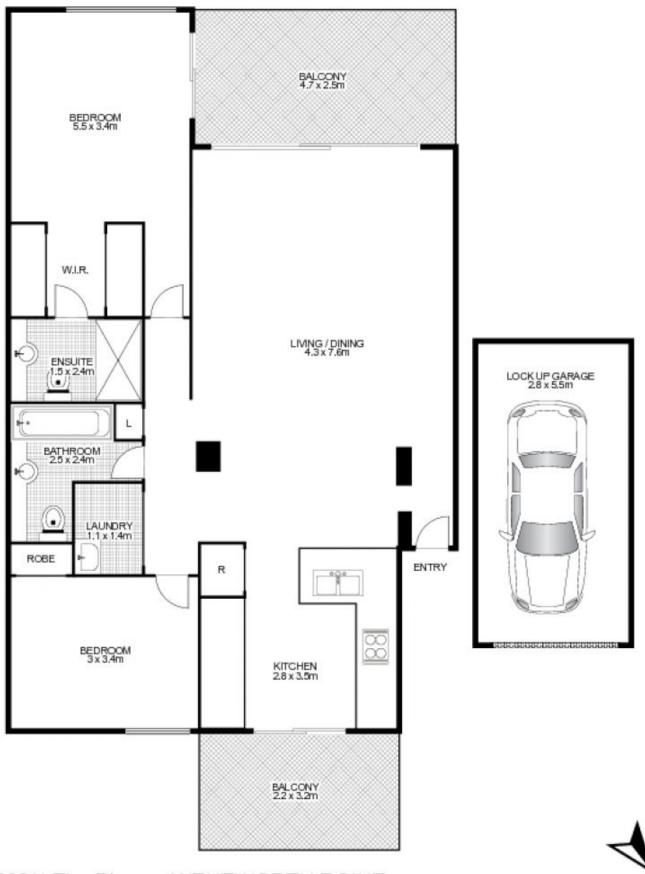

- Dual aspect East/West facing, central garden courtyard
- Generous bedrooms, master boasts built-ins and ensuite
- Well configured interiors flow over approximately 101sqm
- Open plan lounge and dining areas, European laundry
- Sleek gourmet kitchen, stone benches, gas appliances
- Spacious entertaining balcony, soaring ceilings, security
- Resort facilities include pool, gym, library and tennis courts
- Just metres to cafes, shops and a bustling village lifestyle
- Perfectly suited to the investor, couple, first home buyer

## 203/4 The Piazza, WENTWORTH POINT

NORTH