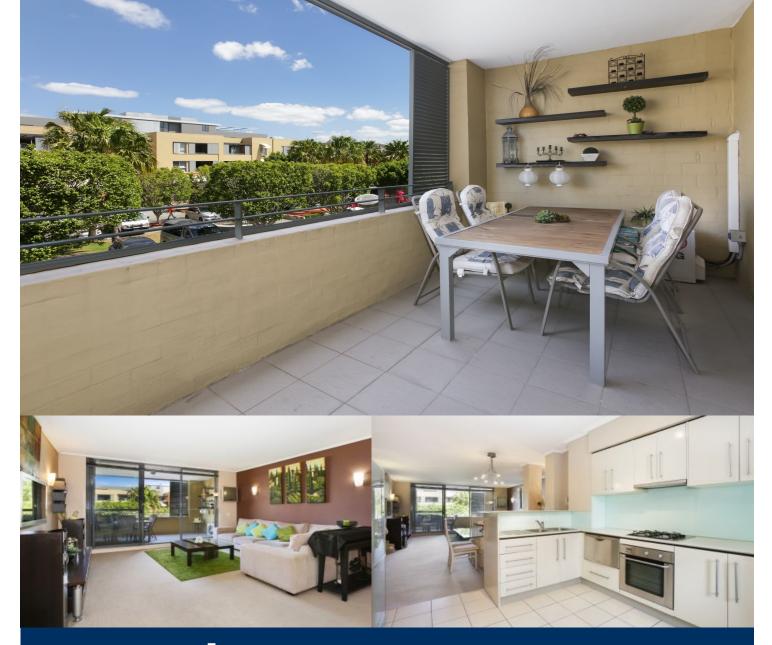

# morton.

Impressively well-proportioned and designed for low maintenance living, this exceptional residence is peacefully set in a boutique harbourside community. Modern, stylish and filled with light, this is the perfect offering for those that demand quality without compromise just metres to the water's edge.

- Dual aspect East/West facing, central garden courtyard
- Generous bedrooms, master boasts built-ins and ensuite
- Well configured interiors flow over approximately 101sqm
- Open plan lounge and dining areas, European laundry
- Sleek gourmet kitchen, stone benches, gas appliances
- Spacious entertaining balcony, soaring ceilings, security
- Resort facilities include pool, gym, library and tennis courts
- Just metres to cafes, shops and a bustling village lifestyle
- Perfectly suited to the investor, couple, first home buyer