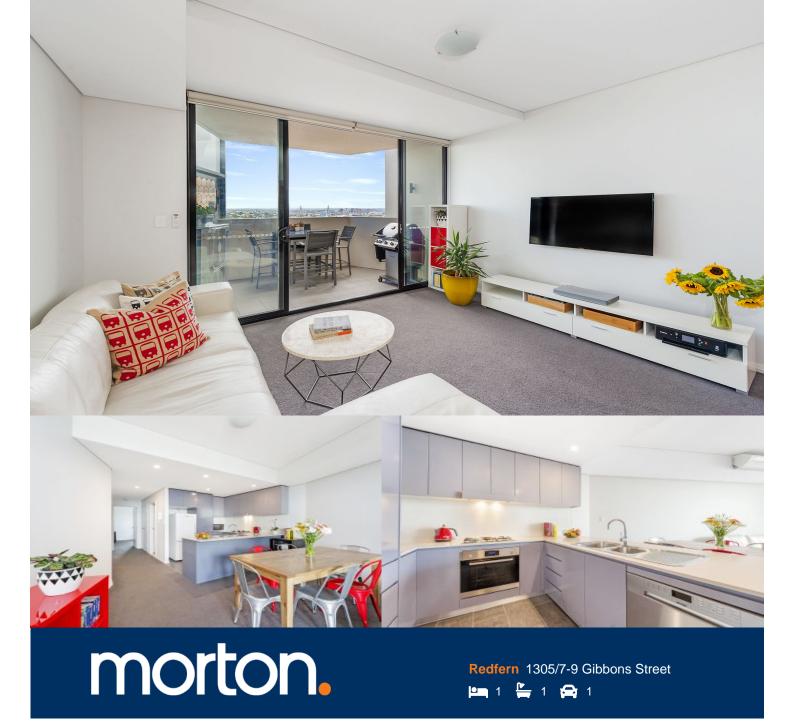

Invitingly private and immaculately finished with the finest appointments, this stylish apartment is the epitome of low maintenance designer living. Dominated by panoramic views that stretch across the city to the Blue Mountains and beyond, it is literally footsteps to the heart of Redfern Village.

- Clean architectural lines and a modernist aesthetic
- Flooded with natural light, open plan lounge/dining
- Floor-to-ceiling windows and soaring ceilings
- Large master bedroom with mirrored built-in wardrobes
- Flow through layout encouraging a cool breeze
- Modern CaesarStone kitchen, stainless gas appliances
- Entertainer's balcony, air conditioning and security intercom