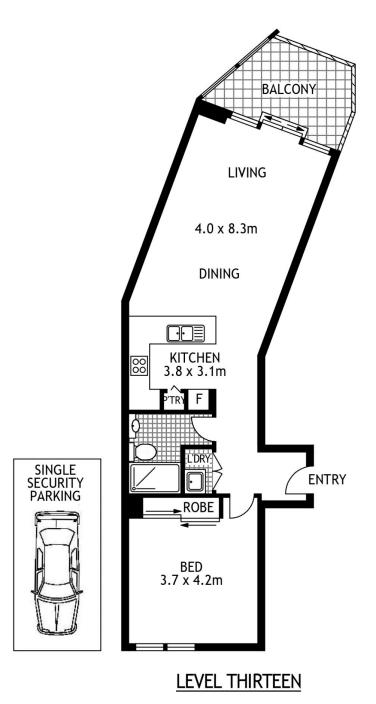

- Clean architectural lines and a modernist aesthetic
- Flooded with natural light, open plan lounge/dining
- Floor-to-ceiling windows and soaring ceilings
- Large master bedroom with mirrored built-in wardrobes
- Flow through layout encouraging a cool breeze
- Modern CaesarStone kitchen, stainless gas appliances
- Entertainer's balcony, air conditioning and security intercom