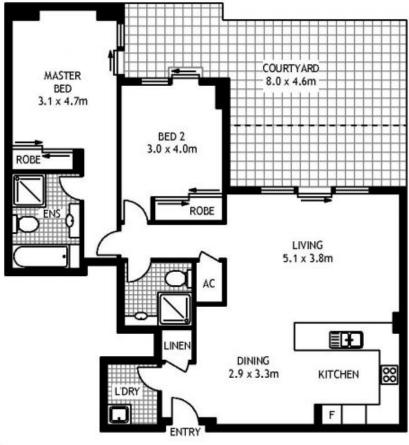

## 15/1 BLACKADDER CLOSE

**CHISWICK** 

SCAPE Roor Planing Disclaimer: This floor plan is conceptual only, it is provided for illustrative purposes only and should not be relied upon. We make no guaranteess to the correctness of this plan. All interested parties should make and rely on their own enquiries in determining the accuracy of the information contained in this filcor plan.