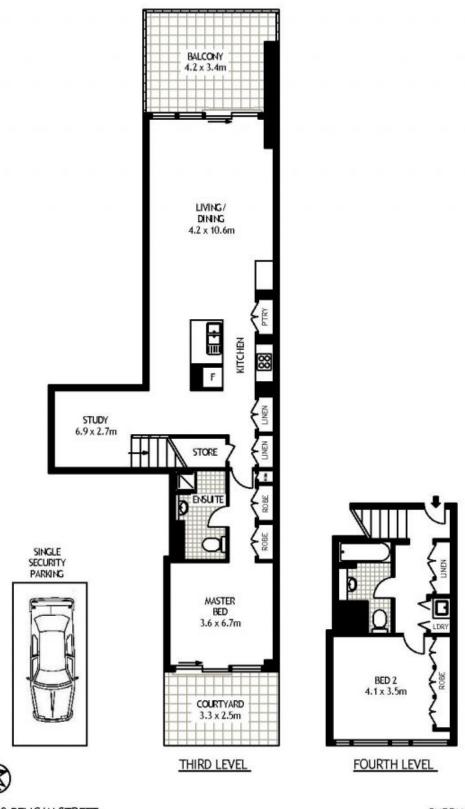

## morton.

Surry Hills Level 4/413/20 Pelican Street

Flowing over an impressive 138sqm, this exceptional split level residence is the very definition of effortless executive city living. Overlooking the garden and embracing the light of a due northern aspect, this stunning home has been architecturally crafted by renowned Melbourne firm

- With an expansive open plan lounge and dining area

- Superb opportunity for the investor or first time buyer
- Generous master bedroom has ensuite and a walk-in
- Concierge, air conditioning, Euro laundry, entertainer's terrace
- CaesarStone kitchen with stainless Miele appliances
- Manicured gardens, heated outdoor pool and gym