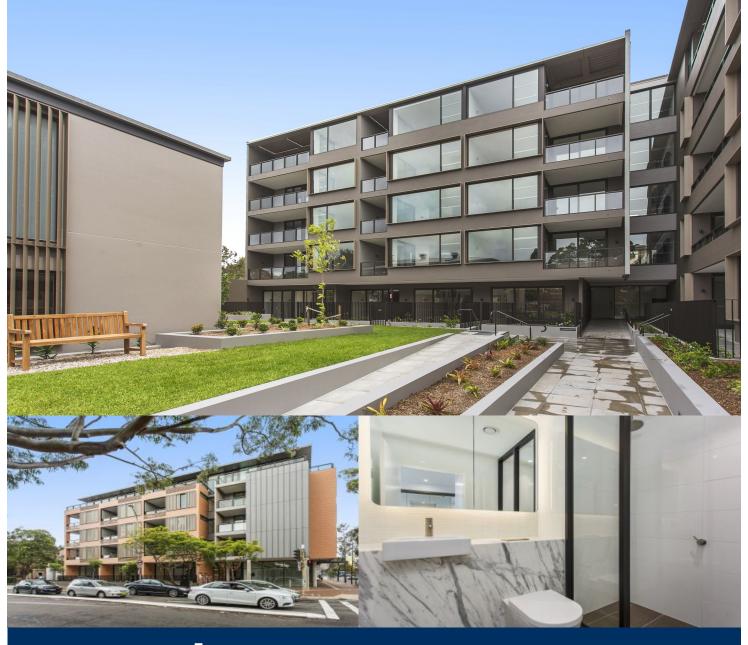

morton.

Mosman 3.12/116 Belmont Road

2

Designed by award winning architects Bates Smart with elegant exterior finishes across the articulated five storey façade complement the heritage residences nearby. Each floor plan has been individually designed to maximise the intrinsic value of its position. Natural palettes in soft and rich tones are created by the quality choices sourced for this space.

- South-East aspect with district views of harbour and city
- Well-proportioned living area at the front filled with natural light
- Elegant kitchen with Premium Miele appliances and gas cooking
- Calcutta marble counter tops and splashback
- Superior tapware feature throughout the bathroom
- Wide oak timber floors in living area
- Ducted system reverse cycle air conditioning
- Good size balcony with views
- Secure car space and separate storage