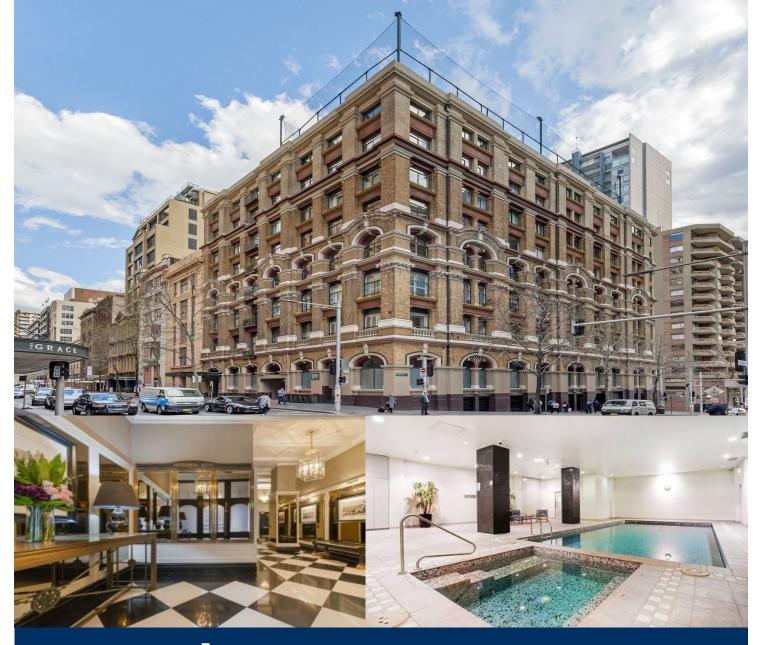

# morton.

Occupying a commanding position high in renowned 'Broughton House', this inviting residence presents a lifestyle of comfort, character and possibility. Neatly presented and remarkably spacious, there is ample opportunity to create a truly luxurious contemporary home in a world class setting.

- Vast living areas with distinct lounge/dining spaces
- Large master has an ensuite
- Enclosed balcony is ideal for the entertaining lifestyle
- High ceilings, storeroom and ducted air conditioning
- Foyer, floor to ceiling glass and common BBQ terrace
- On site building manager, pool, sauna, tennis court
- Perfect for the investor, downsizer or first time buyer

### **Sydney** 53/181 Clarence Street □ 2 🖕 2 😭 1