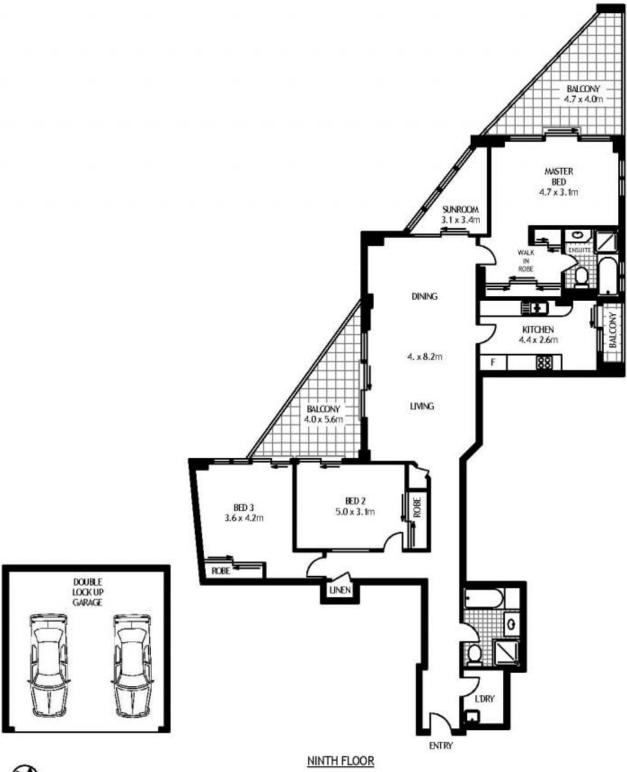

- Expansive open plan entertaining areas, sunroom
- Generous bedrooms, built-ins, master with ensuite
- Sleek kitchen has stone benches, gas appliances
- BBQ balconies, air conditioning and polished floors
- With indoor pool, gym, games room and concierge
- Double garage with ample storage, internal laundry