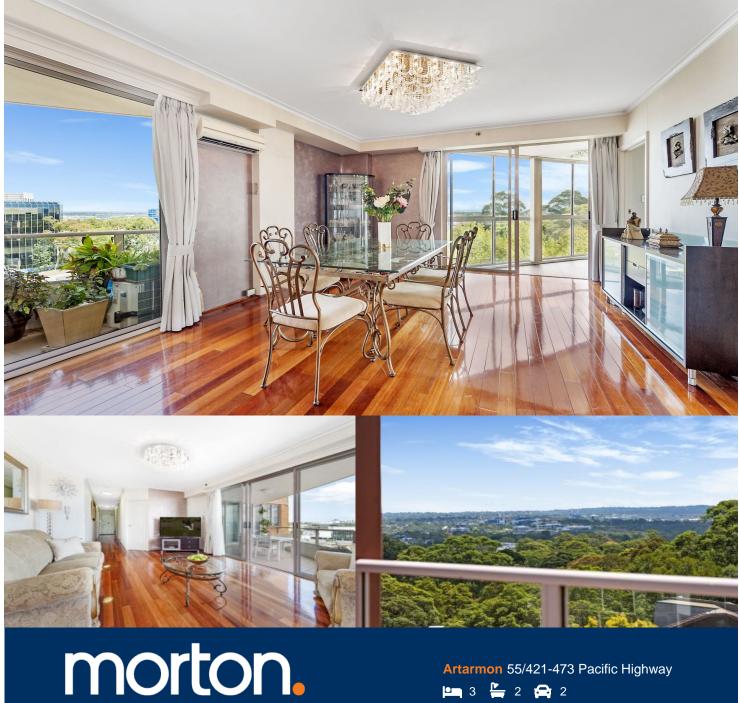

Opening to embrace a leafy aspect and sweeping panoramic views that stretch to the Harbour Bridge and city skyline, this stunning apartment is a haven of light and space. Well appointed throughout with quality contemporary enhancements, it is little more than a short stroll to village life.

- Expansive open plan entertaining areas, sunroom
- Generous bedrooms, built-ins, master with ensuite
- Sleek kitchen has stone benches, gas appliances
- BBQ balconies, air conditioning and polished floors
- With indoor pool, gym, games room and concierge
- Double garage with ample storage, internal laundry