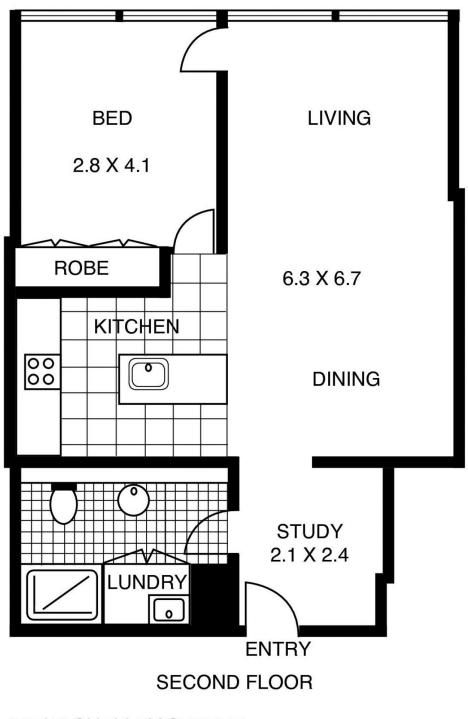

# morton.

A premier opportunity for the discerning investor or professional couple that seeks modern living in a boutique block of just 6, this warm and welcoming residence is well positioned in a highly recognised harbourside community little more than a stroll to the heart of the CBD.

- Well presented with contemporary finishes throughout
- With a well proportioned open lounge and dining area
- Bright master bedroom comes with a built-in wardrobe
- Designer kitchen, Corian benches, gas appliances
- Ducted air con, laundry, study nook and secure parking
- Opening to city views and a bright easterly perspective