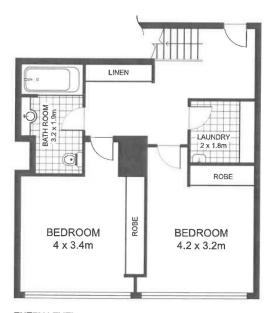

## 715/20 Pelican St, DARLINGHURST

\* note all measurements are approximate only. Plan is provided only as an indication of layout.

ENTRY LEVEL

UPPER LEVEL