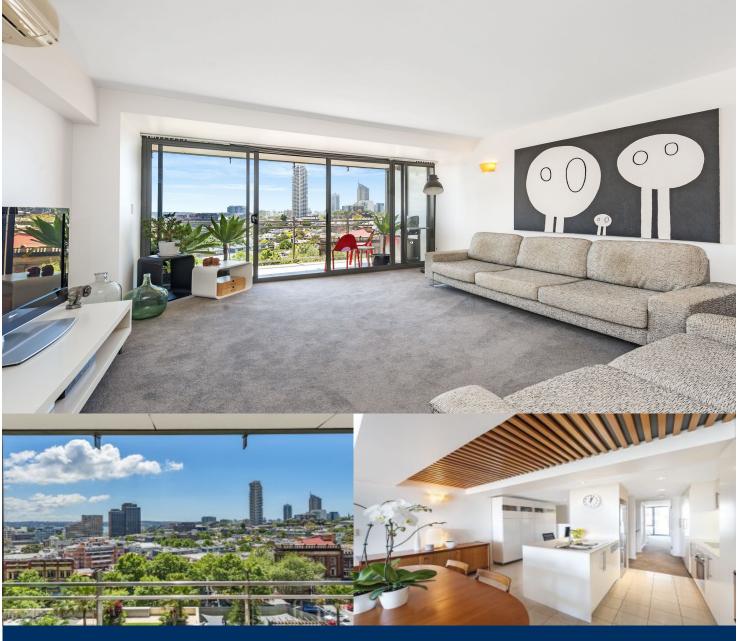

morton.

Surry Hills 715/20 Pelican Street

Commanding exceptional views that stretch northwards across Darlinghurst and filled with natural light, this is a residence of cutting edge quality. An architectural masterpiece from celebrated firm Wood/Marsh Architecture, this is inner city living at its finest.

- Well proportioned over 137sqm two split levels
- Open plan living flows to an entertaining balcony
- Superb CaesarStone kitchen has Miele appliances
- Large laundry, air conditioning and storage cage
- Master complete with ensuite and built-ins
- Exceptional appointments, two car spaces
- Manicured gardens, heated outdoor pool, gym, concierge