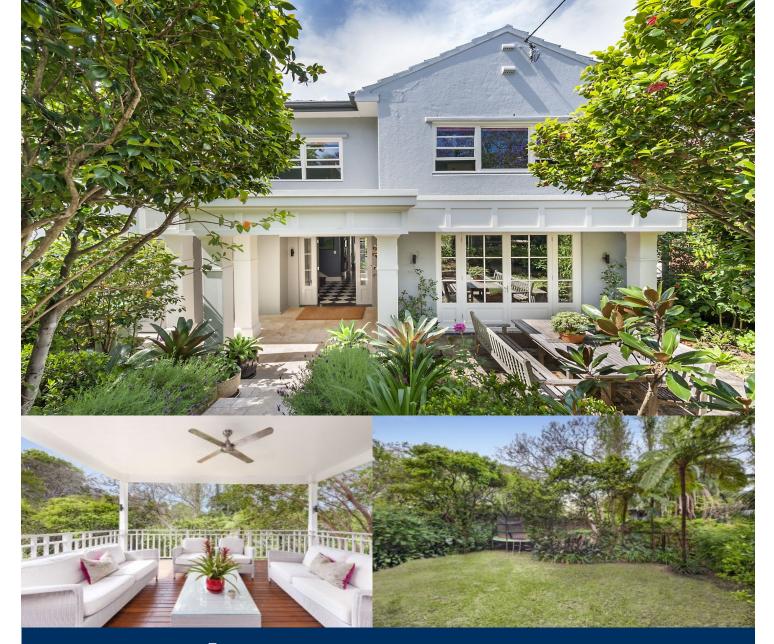

# morton.

Invitingly well proportioned and beautifully presented with vibrant colours and a unique design aesthetic, this magnificent residence defines elegant contemporary living. Recently refurbished throughout with high end finishes, the interiors open to embrace the natural light of a coveted north-eastern aspect.

- With a selection of formal and casual living options
- Deluxe kitchen, gas appliances and marble benches
- Double bedrooms, master has walk-in and ensuite
- Study, Oak parquetry floors, fireplaces and ducted air
- Entertaining deck, ample storage, cellar and foyer
- DA for carport, Sonos wiring and underfloor heating
- Sublime established gardens with sunny level lawns