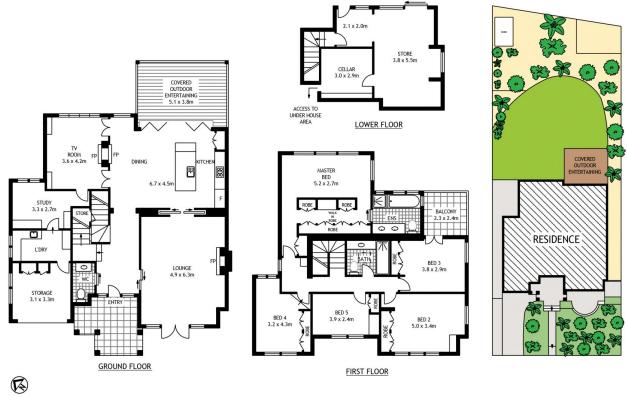

- With a selection of formal and casual living options
- Deluxe kitchen, gas appliances and marble benches
- Double bedrooms, master has walk-in and ensuite
- Study, Oak parquetry floors, fireplaces and ducted air
- Entertaining deck, ample storage, cellar and foyer
- DA for carport, Sonos wiring and underfloor heating
- Sublime established gardens with sunny level lawns

### morton.com.au

29 SUNNYSIDE CRESCENT

SCAPE floor Planing Disclaimer: This floor plan is conceptual only. It is provided for illustrative purposes only and should not be relied upon. We make no guarantees to the correctness of this plan. All interested parties should make and rely on their own engaines in determining the accuracy of the information contained in this floor plan. CASTLECRAG