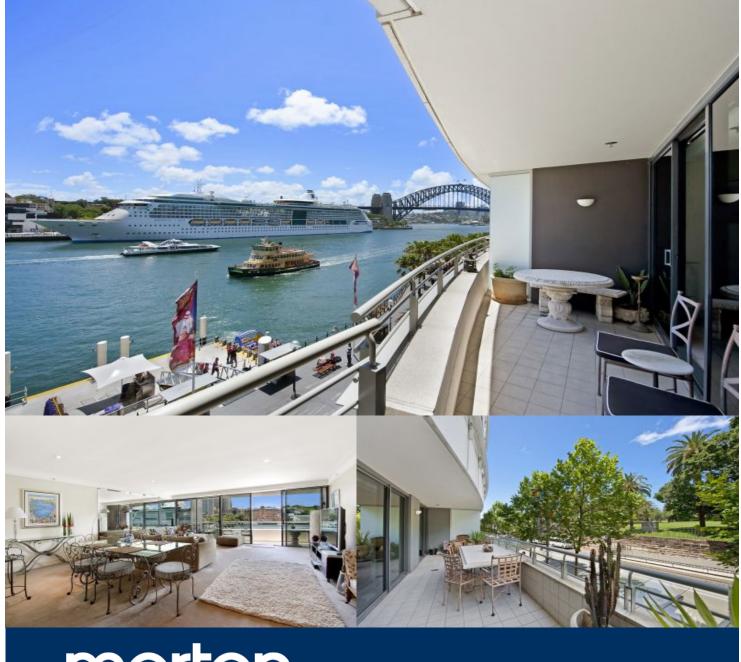

## **Ettiene West**

0410 593 749

ettiene@morton.com.au

refinement is the ultimate in waterside living. Iconic post card views of the Sydney Harbour Bridge take centre stage, with the landmark Sydney Opera house to the east. A rare opportunity to secure a functional, 186sqm three bedroom apartment in the prestigious Bennelong 5.

Perfectly positioned, this unique linear home of undeniable

- A flawless lifestyle of unerring distinction over 186sqm
- Flow through design with Harbour Bridge and Garden views
- Spacious double bedrooms, deluxe master with ensuite
- Expansive open plan living, East and west facing balconies - Bespoke kitchen complete with Gaggenau gas appliances
- Secure parking, ducted air conditioning