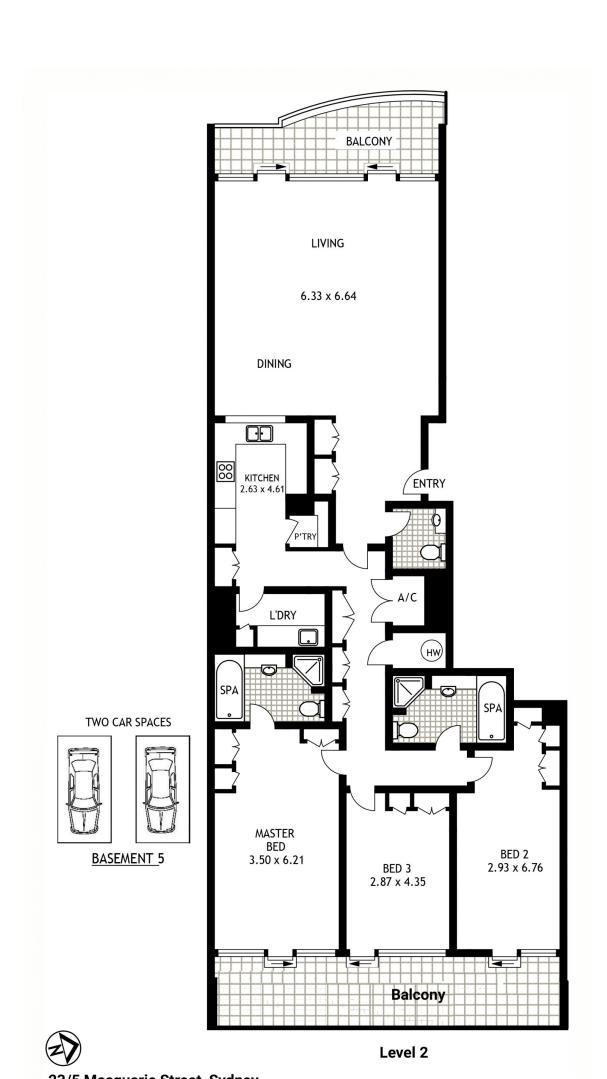

## **Ettiene West**

0410 593 749

ettiene@morton.com.au

refinement is the ultimate in waterside living. Iconic post card views of the Sydney Harbour Bridge take centre stage, with the landmark Sydney Opera house to the east. A rare opportunity to secure a functional, 186sqm three bedroom apartment in the prestigious Bennelong 5.

Perfectly positioned, this unique linear home of undeniable

- A flawless lifestyle of unerring distinction over 186sqm
- Flow through design with Harbour Bridge and Garden views
- Spacious double bedrooms, deluxe master with ensuite
- Expansive open plan living, East and west facing balconies - Bespoke kitchen complete with Gaggenau gas appliances
- Secure parking, ducted air conditioning