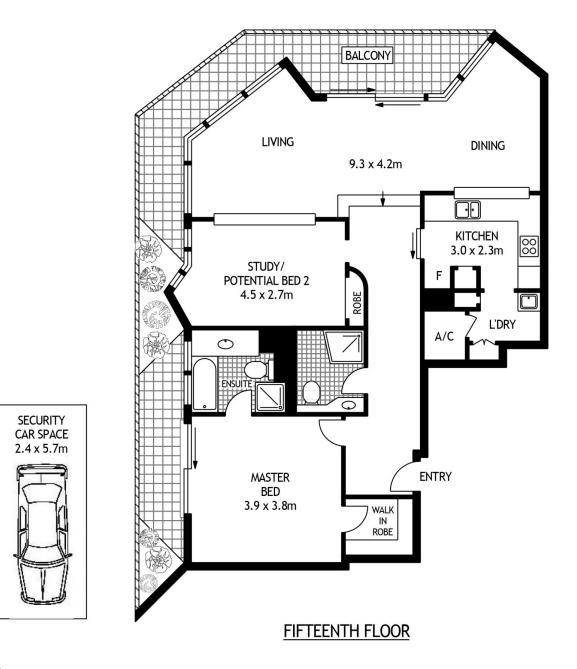

Dominated by exceptional world class views that stretch

- Neatly presented with scope to further enhance
- With ultra spacious open plan entertaining areas
- Study/potential second bedroom
- Spacious master with ensuite, balcony and walk-in
- Spa, sauna, gymnasium and squash court
- 24 hour concierge and ducted air conditioning
- Stunning views captured from indoor heated pool