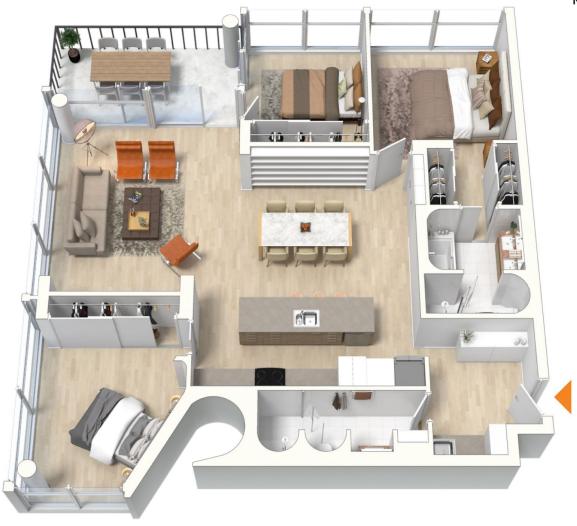

Paragon of Pyrmont is a timeless inner-city development offering its residents the absolute pinnacle of luxury living in the heart of one of Sydney's most desirable suburbs. This 3 bed apartment melds sophisticated and meticulous design with cutting edge technology, created the perfect haven in Pyrmont.

- Stunning north facing city skyline views
- Balcony doors open fully back, extending living space out
- Polished concrete floors
- Masterfully designed bathroom, finished in Italian Carrara
- Access to stunning shared rooftop terrace
- Huge garage, large enough for 2 cars
- Oversized kitchen complemented with Gaggenau appliances
- Touch opening kitchen cabinetry, integrated joinery, wine storage
- Perfect city home or luxe executive rental

## Sarah Fowell

0437 492 129

Ailler Stree

Mount Street

APARTMENT

Apartment +
Garage

Bedrooms: 3
Bathrooms: 2
Carspace: 1

Internal: 118m²
External: 11m²
Garage: 53m²
Total area: 172m²