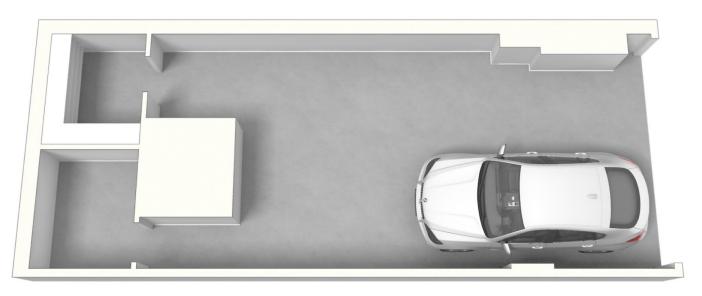

- Stunning north facing city skyline views
- Balcony doors open fully back, extending living space out
- Polished concrete floors
- Masterfully designed bathroom, finished in Italian Carrara
- Access to stunning shared rooftop terrace
- Huge garage, large enough for 2 cars
- Oversized kitchen complemented with Gaggenau appliances
- Touch opening kitchen cabinetry, integrated joinery, wine storage
- Perfect city home or luxe executive rental

## Sarah Fowell

0437 492 129

Ailler Stree

Mount Street

APARTMENT

Apartment +
Garage

Bedrooms: 3
Bathrooms: 2
Carspace: 1

Internal: 118m²
External: 11m²
Garage: 53m²
Total area: 172m²