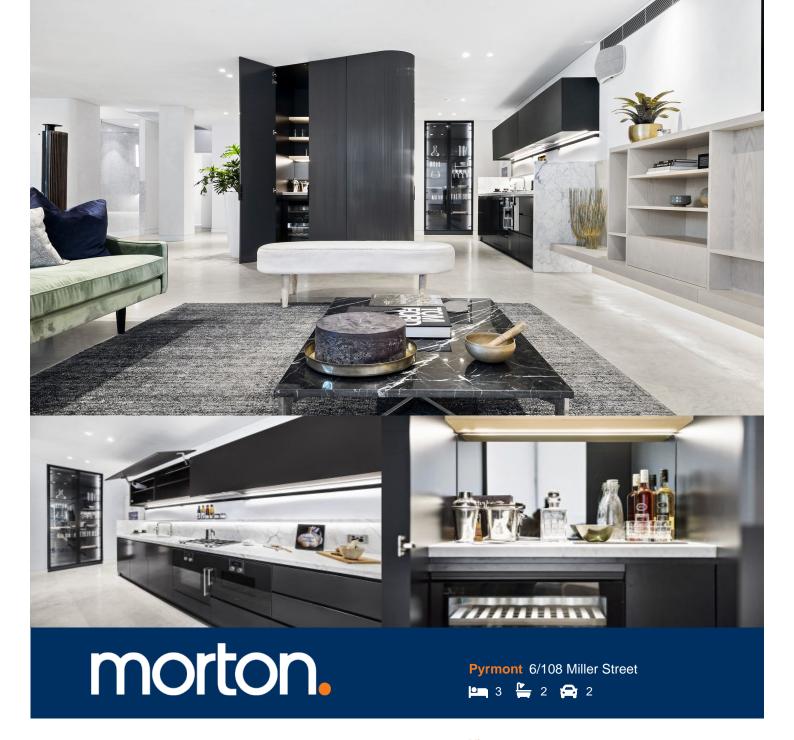

- Stunning north facing city skyline views
- Balcony doors open fully back, extending living space out
- Polished concrete floors
- Masterfully designed bathroom, finished in Italian Carrara
- Access to stunning shared rooftop terrace
- Huge garage, large enough for 2 cars
- Oversized kitchen complemented with Gaggenau appliances
- Touch opening kitchen cabinetry, integrated joinery, wine storage
- Perfect city home or luxe executive rental

## Sarah Fowell

0437 492 129

Ailler Stree

Mount Street

APARTMENT

Apartment +
Garage

Bedrooms: 3
Bathrooms: 2
Carspace: 1

Internal: 118m²
External: 11m²
Garage: 53m²
Total area: 172m²