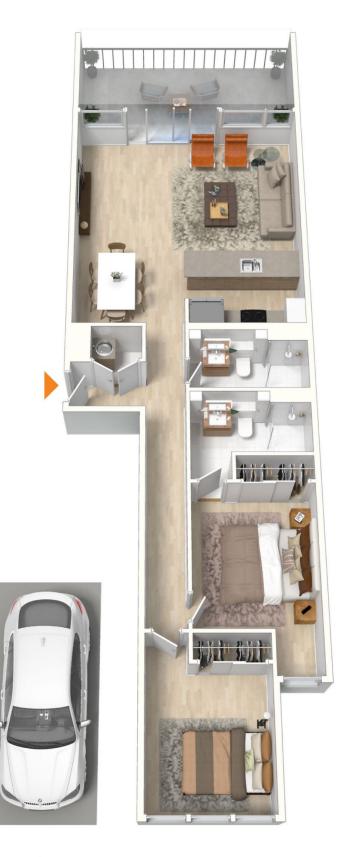

#### Agent

Sarah Fowell

- 0437 492 129
- ─ sarah@morton.com.au

morton.com.au

The interior style and design of this floor plan is designed for inspiration purposes to show the living spaces. It is not an exact replica of the furniture and fittings in the home.

## Zetland 736/2B Defries Avenue

Total SQM On Title : 100 SQM

The floor plan is not to scale. Measurements are indicative and in metres.

Produced by **DIAKRIT** 