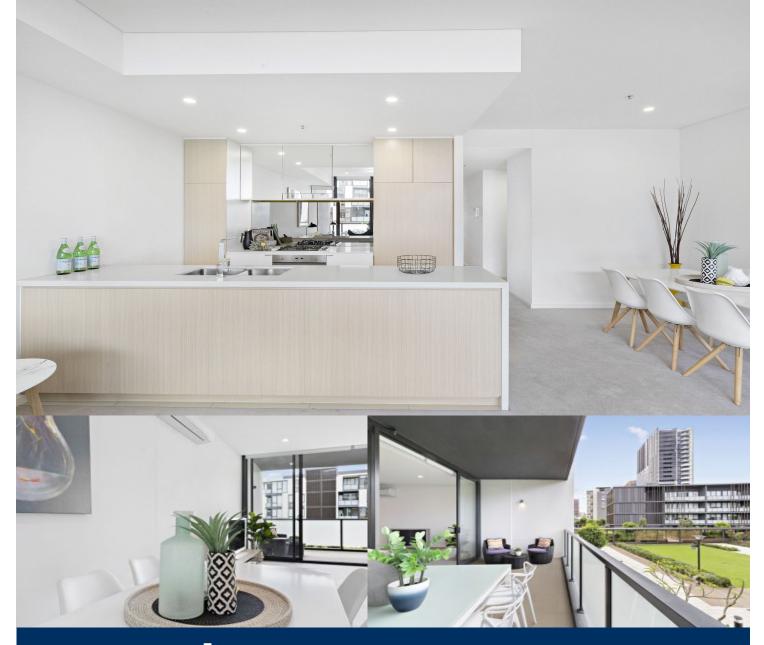

# morton.

Flaunting inspired design, this exclusive apartment enjoys a premier position with a bright, fresh and open feel. Part of Victoria Park's exciting urban renewal, this executive apartment rests in one of the area's finest buildings enjoying outstanding architecture, luxury custom finishes and a central location in the village heart.

- Large entertainer's balcony over exclusive 'Skygarden'
- Sleek gas kitchen with Stone bench tops and mirrored splash back
- Spacious lounge/dining with contemporary timber flooring
- Large master bedroom with stylish ensuite
- Security parking space
- Air conditioning, video intercom and NBN enabled