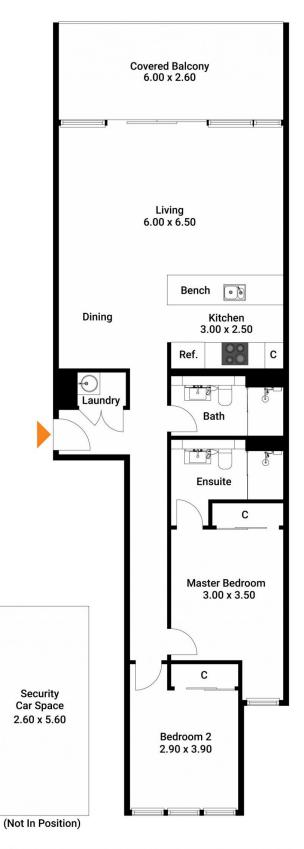

#### Agent

Sarah Fowell

- 0437 492 129
- ─ sarah@morton.com.au

morton.com.au

The interior style and design of this floor plan is designed for inspiration purposes to show the living spaces. It is not an exact replica of the furniture and fittings in the home.

## Zetland 736/2B Defries Avenue

Total SQM On Title : 100 SQM

The floor plan is not to scale. Measurements are indicative and in metres.

Produced by **DIAKRIT** 