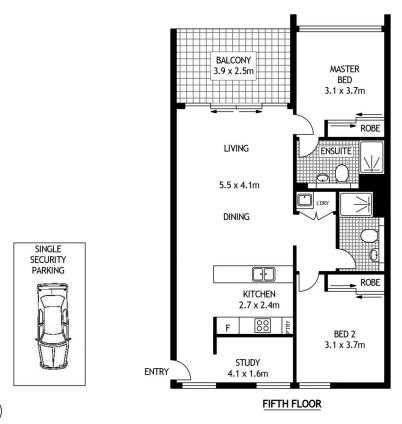

- 5th floor secure apartment
- Spacious 85sqm layout with open plan living and dining
- Private alfresco balcony with district views
- Sleek integrated Miele kitchen with stone bench tops
- Bright and peaceful bedrooms with built-in robes
- Additional area ideal for study/home office
- Designer bathroom; LED lights throughout; Hideaway laundry
- Security video intercom and lift access; Single secure car space
- Resident's pool, gymnasium, steam and massage rooms

## Sarah Fowell

sarah@morton.com.au

**27** 

530/8 VICTORIA PARK PDE

ZETLAND

SCAPE Floor Planing Disclaimer: This floor plan is conceptual only, it is provided for illustrative purposes only and should not be relied upon. We make no guaranteeas to the correctness of this plan. All interested parties should make and rely on their own enquiries in determining the accuracy of the information contained in this floor plan.