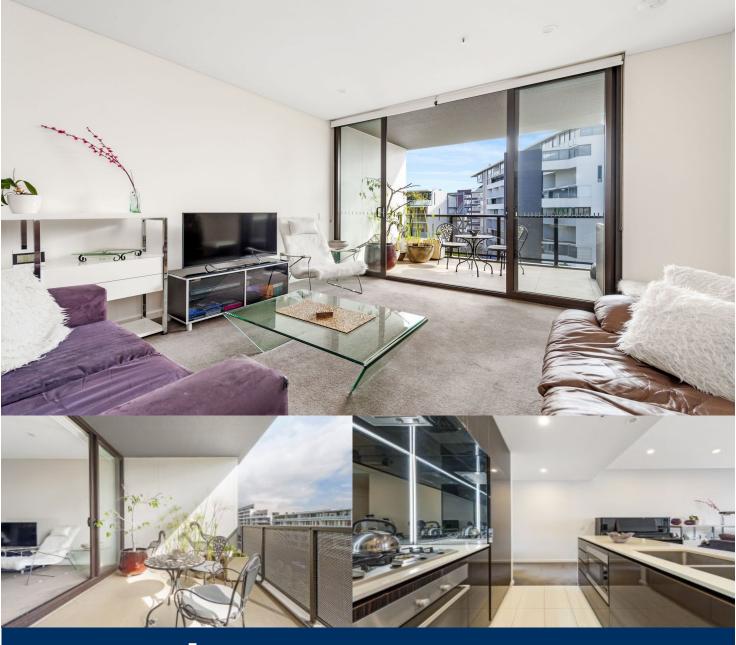

morton.

Zetland 530/8 Victoria Park Parade

2

Boasting an array of light coupled with luxurious living, this Platinum apartment presents flowing open spaces, polished interiors, high quality finishes and the perfect metropolitan address. Just 3km to the CBD and a short walk to the vibrant dining and retail precinct of East Village, this residence is a superb investment ready to go or a rewarding first step on the property ladder.

- 5th floor secure apartment
- Spacious 85sqm layout with open plan living and dining
- Private alfresco balcony with district views
- Sleek integrated Miele kitchen with stone bench tops
- Bright and peaceful bedrooms with built-in robes
- Additional area ideal for study/home office
- Designer bathroom; LED lights throughout; Hideaway laundry
- Security video intercom and lift access; Single secure car space
- Resident's pool, gymnasium, steam and massage rooms