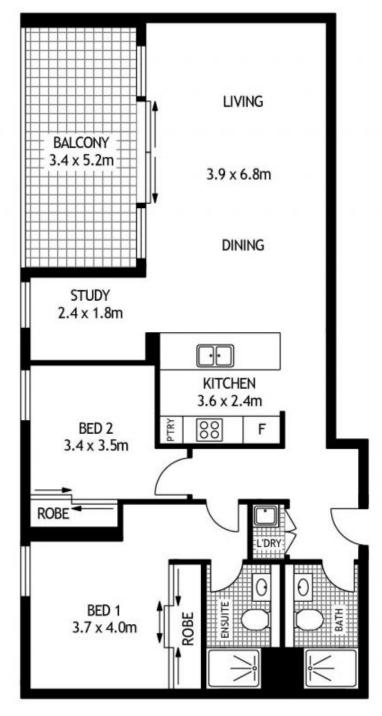

- An exclusive offering finished to the highest standard
- Impeccably appointed for low maintenance living
- Generous master with built-in wardrobe, study alcove
- Chic CaesarStone kitchen has stainless gas appliances
- Inviting open plan lounge and dining space
- Large balcony, spa, pool, gym, common BBQ area
- Ducted air conditioning, European laundry and security

# THIRTEENTH FLOOR

# 1306/3 GEORGE JULIUS AVENUE

ZETLAND