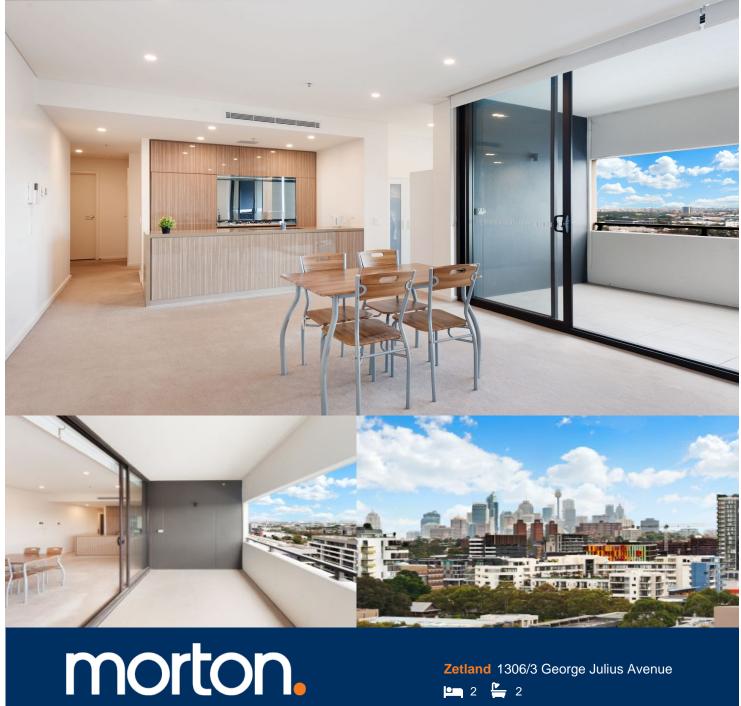

This flawless apartment is the epitome of designer style. Located in what is generally considered to be one the east's most vibrant lifestyle precincts, this spacious apartment presents a premier opportunity for the couple or investor alike.

- An exclusive offering finished to the highest standard
- Impeccably appointed for low maintenance living
- Generous master with built-in wardrobe, study alcove
- Chic CaesarStone kitchen has stainless gas appliances
- Inviting open plan lounge and dining space
- Large balcony, spa, pool, gym, common BBQ area
- Ducted air conditioning, European laundry and security

# 1306/3 GEORGE JULIUS AVENUE

ZETLAND