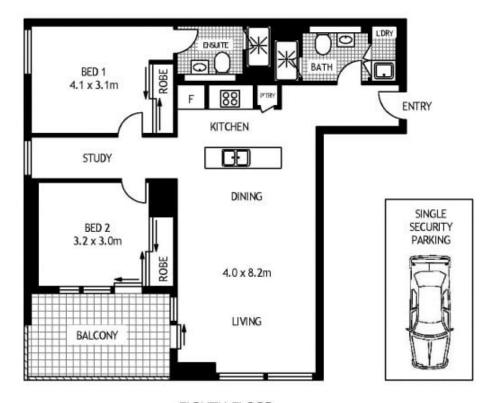

## **EIGHTH FLOOR**

809/1 HUTCHINSON WALK

ZETLAND

SCAPE Floor Planing Disclaimer: This floor plan is conceptual only, it is provided for illustrative purposes only and should not be relied upon. We make no guaranteess to the correctness of this plan. All interested parties should make and rely on their own enquiries in determining the accuracy of the information contained in this floor plan.