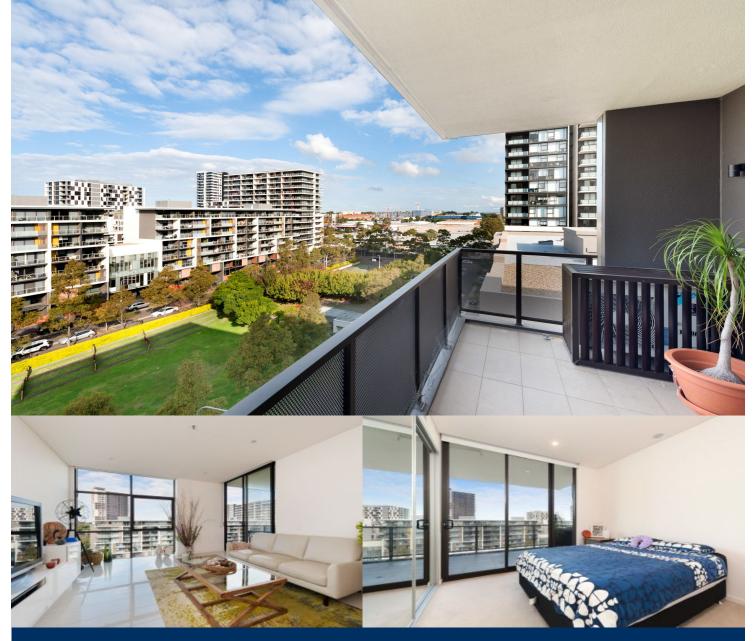

## morton.

Zetland 809/1 Hutchinson Walk

As advertised or by appointment

## Sarah Fowell

□ 0437 492 129

sarah@morton.com.au

Located in the vibrant Victoria Park precinct, just 3km from the CBD, the new Platinum development by Payce is sophisticated urban living at its best. Platinum's five buildings surround a beautifully landscaped 1,930sqm elevated garden incorporating an alfresco dining and barbecue area, intimate pavilions for relaxing and an Asian-inspired bamboo grove.

- State of the art health club featuring pool, gymnasium, steam and massage rooms
- Stainless steel Miele appliances
- LED lighting throughout
- Stone bench tops, mirrored splash back
- Data/TV points in living and main bedroom
- Security building, Video intercom
- Air conditioning throughout
- 1 car space