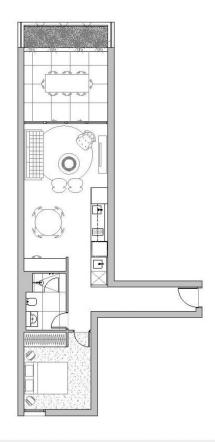

## <u>APARTMEN</u>T

4.07

Bedrooms:

Bathrooms:

Carspace: o

Internal area: 55 sqm

Outdoor area: 18 sqm

Total area: 73 sqm

level 4

**Disclaimer:** Floor Plan measurements are approximate and are for illustrative purposes only. While we do not doubt the floor plans accuracy, we make no guarantee, warranty or representation as to the accuracy and completeness of the floor plan. Please refer to the 'draft strato plan' for precise measurements of each floor plan within the ICONIC Development.