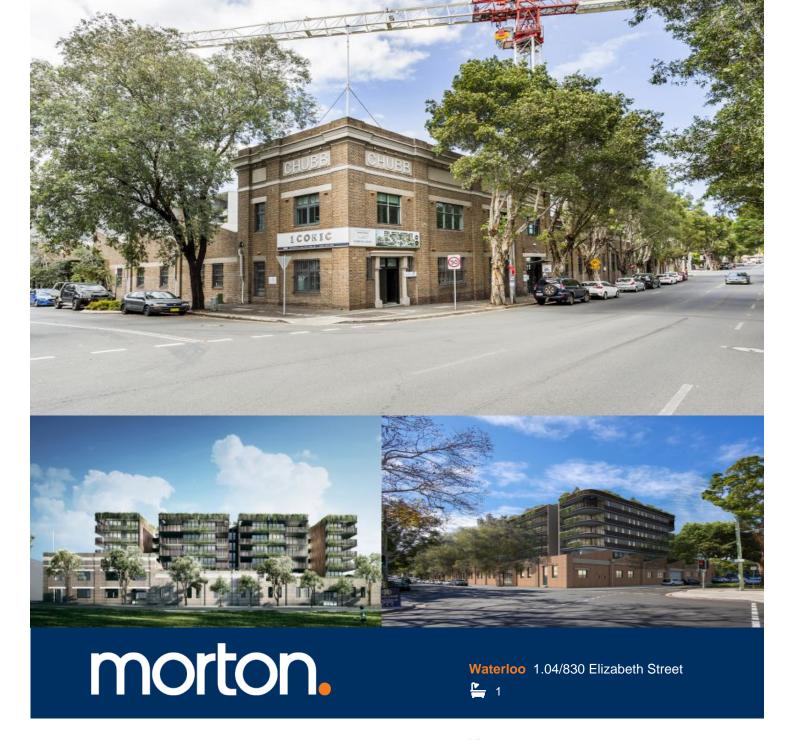

Offering the perfect balance of a timeless heritage building, industrially inspired designs, and bespoke apartments; Sydney's latest development 'Iconic' will set a new standard in living within Waterloo. Due for completion by the end of 2017, the Iconic's development is well underway! Masterfully created architecture and interiors by SJB (with styling by Coco-Republic), Iconic Waterloo will embrace its status as a boutique development by maintaining the building's heritage as well as introducing industrial and luxury elements; thus establishing something truly amazing for Sydney's property market. The development will consist of 76 beautifully designed apartments, offering residents:

- Contemporary modular designs, combining the best in raw solid materials, and a modernised, fresh look
- Bespoke cabinetry throughout each kitchen, bathroom, and bedroom
- A convenient location, placed in close proximity to the heart of Sydney's CBD
- A range of options in transport, being within 500m of Green