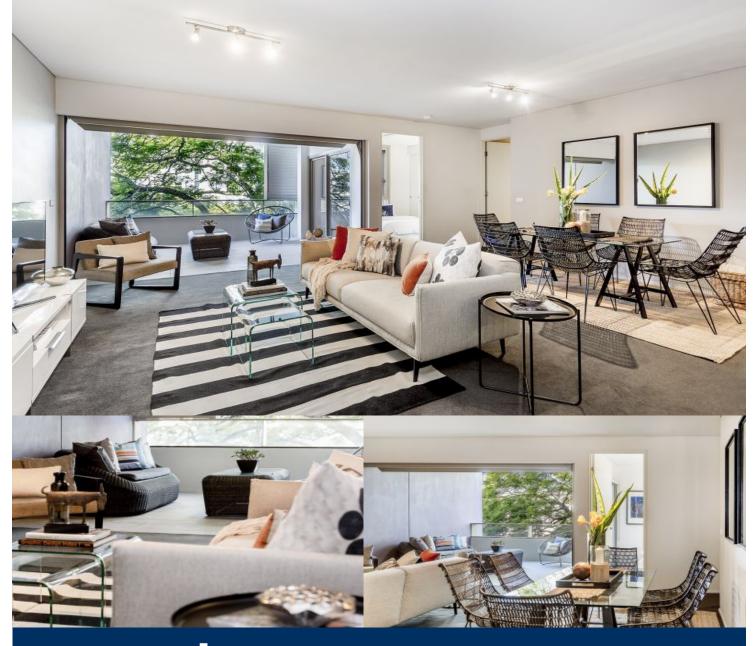

morton.

Camperdown 2513/4 Sterling Circuit

This beautiful inner city apartment offers a great layout, with generous internal and external space perfect for entertaining. Set in a quiet, private location with a green leafy outlook, the apartment offers light, convenience and style without compromise.

- Large open plan living / dining with mechanical glass & metal roller door opening onto balcony with a leafy outlook
- Generous master bedroom with built-in wardrobe plus ensuite
- Stylish kitchen with stainless steel Smeg appliances, coloured glass splash back and Corian bench top.
- Main bathroom with quality Carrara marble and glass & laundry including clothes dryer
- 24 hr on site security, intercom entrance, secure undercover parking with direct lift access
- 25m indoor swimming pool, gymnasium plus a second gym and a 50m outdoor lap pool.