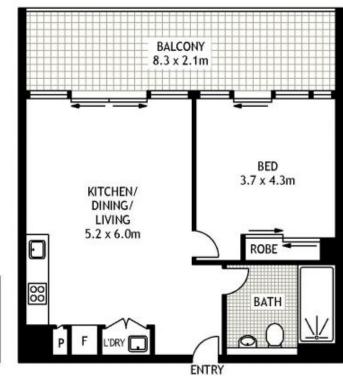

## 827/2 DEFRIES AVENUE

ZETLAND

SCAPE Floor Planing Disclaimer: This floor plan is conceptual only. It is provided for illustrative purposes only and should not be relied upon. We make no guaranteess to the correctness of this plan. All interested parties should make and rely on their own enquiries in determining the accuracy of the information contained in this floor plan.