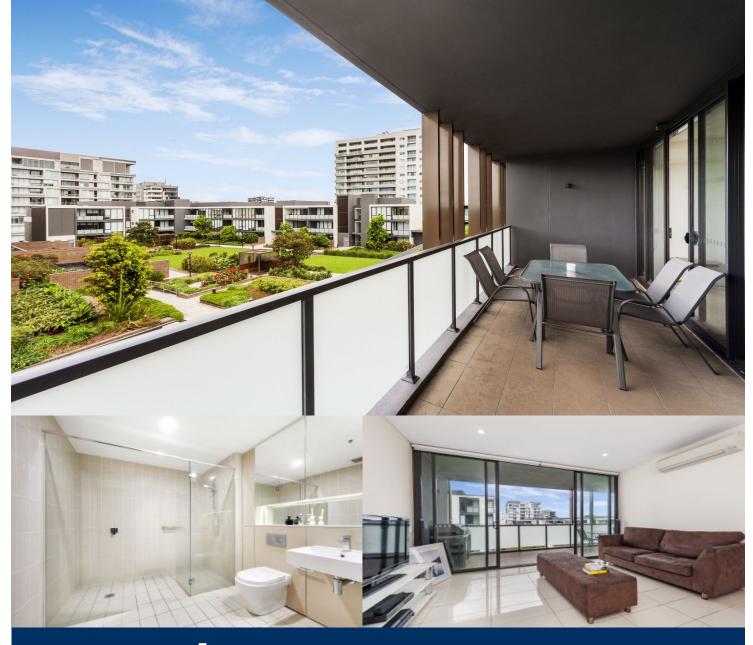

morton.

Zetland 827/2B Defries Avenue

East Village is located in the hub of Victoria Park, offering resort-style apartment living and featuring the largest private Sky Park in Sydney. East Village also offers instant access to a lively marketplace below, and is just 3kms to the CBD.

- Reverse cycle air conditioning
- Stainless steel Smeg appliances
- Soft close kitchen draws and cupboards
- Stone bench tops, mirror splash back
- LED under cupboard lighting
- Wool carpets, efficient LED down lights
- Gas bayonet to balcony for your BBQ
- Data/TV points in living and main bedroom
- Recessed mirrored cabinets in bathroom
- Security building, video intercom