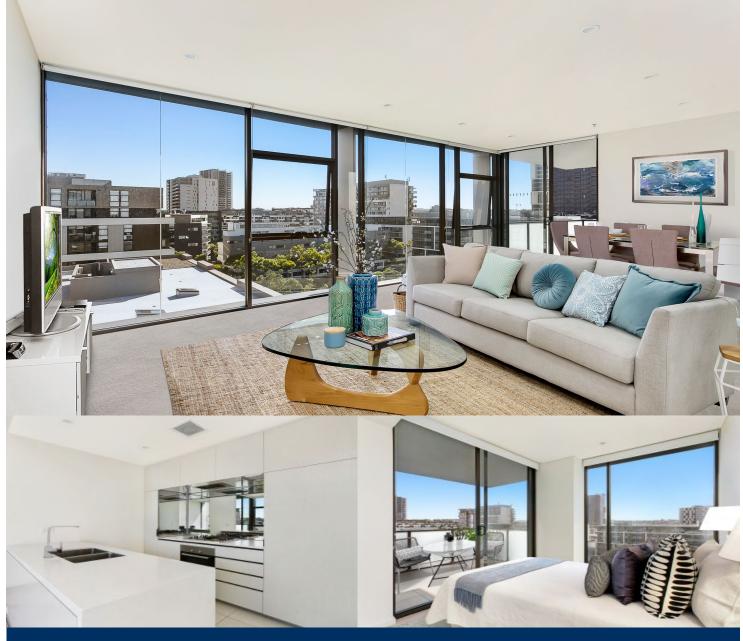

morton.

Zetland 904/3 George Julius Avenue

This flawless apartment is the epitome of designer style. Located in what is generally considered to be one the east's most vibrant lifestyle precincts, this spacious apartment presents a premier opportunity for the couple or investor alike.

- An exclusive offering finished to the highest standard
- Impeccably appointed for low maintenance living
- Generous master with built-in wardrobe, study alcove
- Chic CaesarStone kitchen has stainless gas appliances
- With an inviting open plan lounge and dining space
- Large balcony, spa, pool, gym, common BBQ area
- Ducted air conditioning, European laundry and security