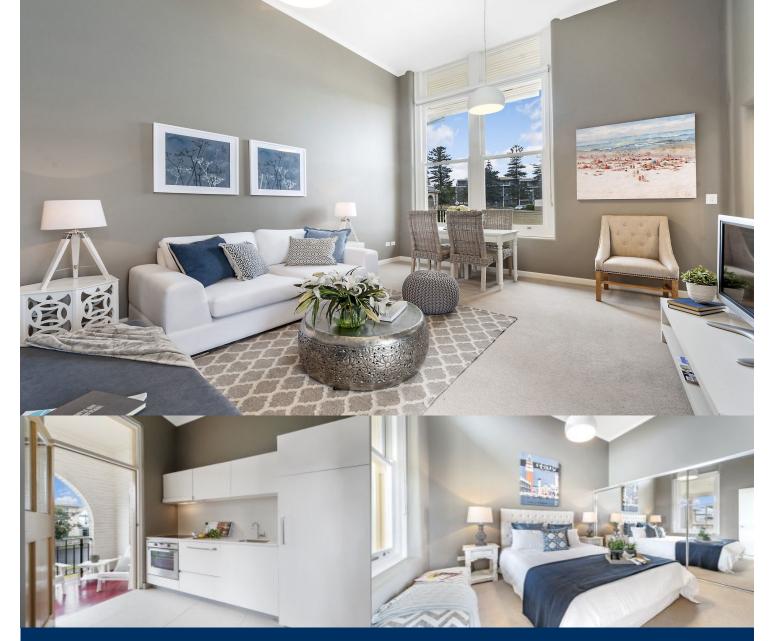

morton.

Little Bay 1/6 Darwin Avenue

Located just 20 minutes from Sydney CBD and just ten minutes walk from Little Bay Beach, East Village comprises a unique collection of superbly restored landmark heritage buildings. This beautiful single story apartment features water glimpses, elegant stylish space, soaring four metre high ceilings and modern features.

- Stylish designer separate kitchen and bathroom
- High ceilings and grand windows maximise light and airflow
- Designer lights, built in robes & internal laundry
- Quality woolen carpets & stylish tiles throughout
- Car space and huge basement storage
- Two east facing sunny balconies with water glimpses
- Private entry off Ewing Avenue