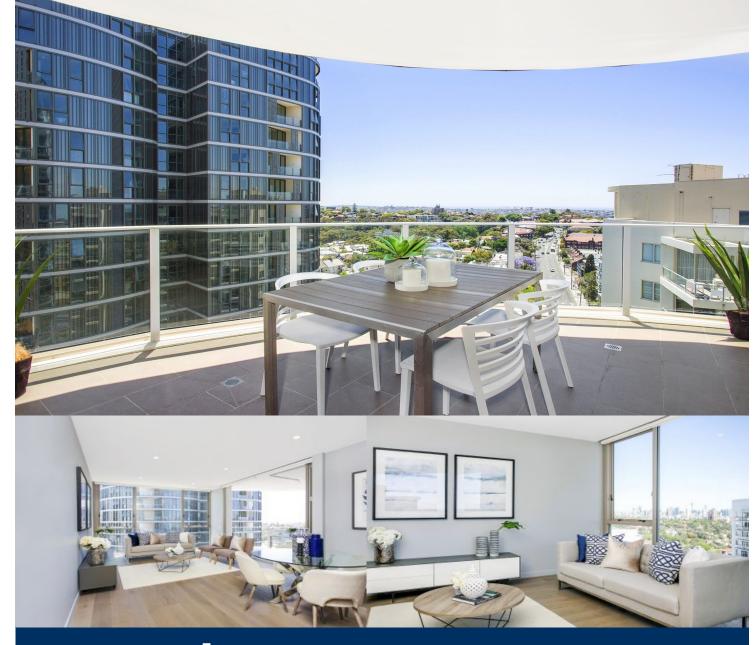

morton.

Bondi Junction 1402/253-255 Oxford Street

Located in the newly completed Capitol building at Bondi Junction, this perfectly positioned apartment enjoys a spectacular outlook toward Sydney CBD including sweeping ocean views. This building enjoys the outstanding lifestyle options the East is renowned for.

- Cleverly configured interiors to maximise space
- Spectacular North East views of CBD and out to Bondi Junction
- Large master bedroom with built-in wardrobes and ensuite
- Reverse cycle ducted air conditioning
- Kitchen with Caeserstone bench tops, mirrored splashbacks and Miele appliances
- Open plan living/dining with bi-fold doors flowing onto an entertainers balcony
- Separate study/media area
- Beautifully designed bathrooms with Honed Cararra Gioia marble
- Oak Chalet timber floors
- Broadloom carpet in bedrooms