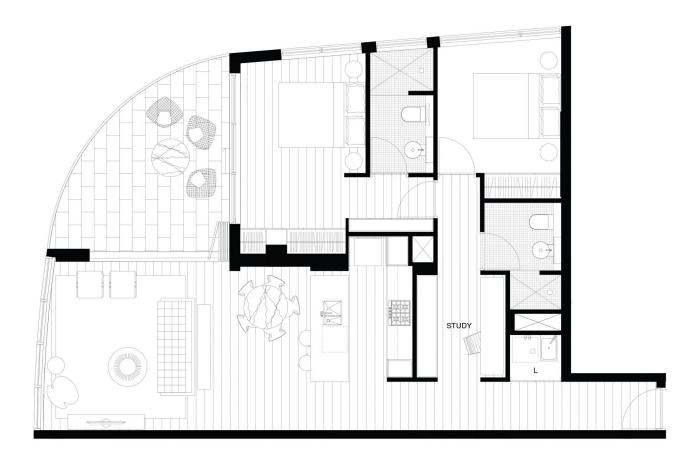

- Cleverly configured interiors to maximise space
- Spectacular North East views of CBD and out to Bondi Junction
- Large master bedroom with built-in wardrobes and ensuite
- Reverse cycle ducted air conditioning
- Kitchen with Caeserstone bench tops, mirrored splashbacks and Miele appliances
- Open plan living/dining with bi-fold doors flowing onto an entertainers balcony
- Separate study/media area
- Beautifully designed bathrooms with Honed Cararra Gioia marble
- Oak Chalet timber floors
- Broadloom carpet in bedrooms