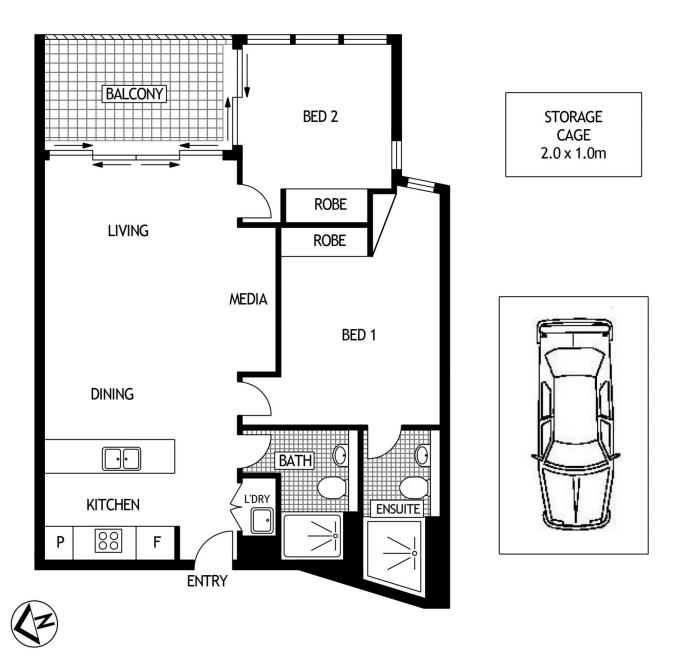

## 873/2 COOPER PLACE

ZETLAND

SCAPE Floor Planing Disclaimer: This floor plan is conceptual only. it is provided for illustrative purposes only and should not be relied upon. We make no guaranteeas to the correctness of this plan. All interested parties should make and rely on their own enquiries in determining the accuracy of the information contained in this floor plan.