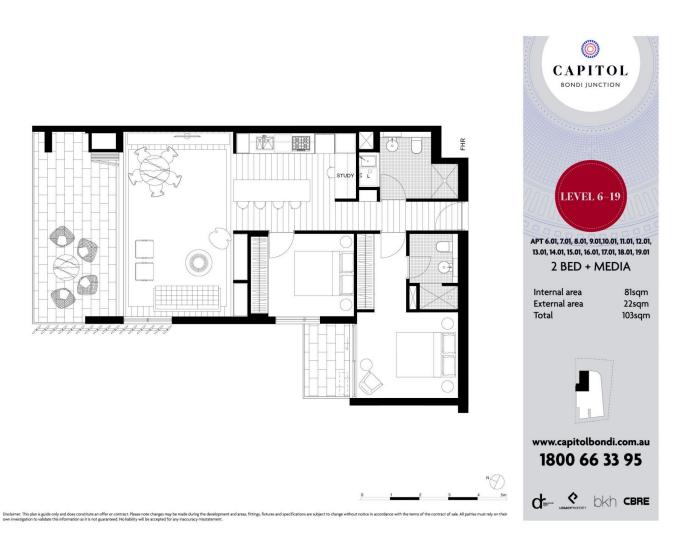

- Cleverly configured interiors maximise space
- Superb North West facing views toward CBD
- Reverse cycle ducted air conditioning
- Caeserstone bench tops and polyurethane cabinetry
- Mirrored splashbacks and European appliances
- Honed Cararra Gioia marble in bathrooms
- Oak Chalet Grey stained timber floors
- Broadloom carpet in bedrooms
- Internal laundry, study/media space and storage cage
- Lift access and retail space on lower levels
- Rooftop BBQ and garden area