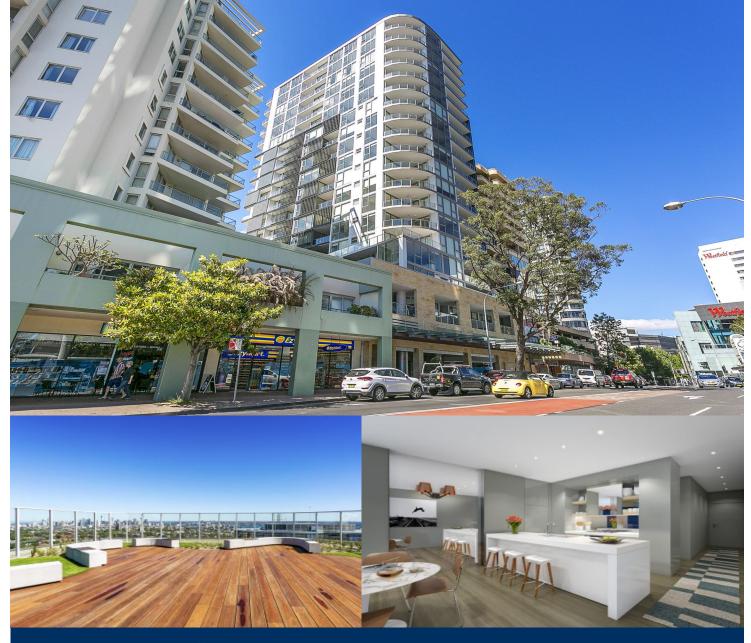

# morton.

Capitol is perfectly positioned to enjoy the outstanding lifestyle options that the east is renowned for, with spectacular views toward the CBD, and featuring an exceptionally elegant and timeless design by BKH.

- Cleverly configured interiors maximise space
- Superb North West facing views toward CBD
- Reverse cycle ducted air conditioning
- Caeserstone bench tops and polyurethane cabinetry
- Mirrored splashbacks and European appliances
- Honed Cararra Gioia marble in bathrooms
- Oak Chalet Grey stained timber floors
- Broadloom carpet in bedrooms
- Internal laundry, study/media space and storage cage
- Lift access and retail space on lower levels
- Rooftop BBQ and garden area