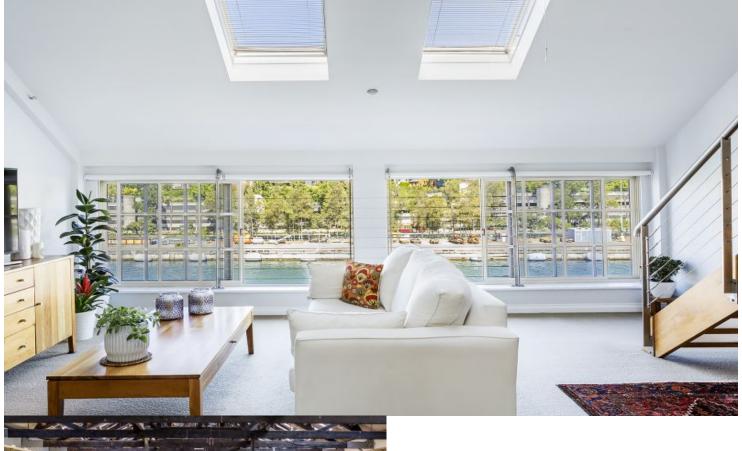

## morton.

Woolloomooloo 525/6 Cowper Wharf Roadway

🎮 1 늘 1 🔁

The Finger Wharf lofts are in a league of their own when it comes to size, elegance and functionality. With an enormous living area and towering ceilings this loft is perfect for large furniture and entertaining. Sky-lights and wall-to-wall windows provide plenty of natural light and offers water views over Potts Point.

- U-shape kitchen design
- Kitchen with stone bench top, gas cooking, dishwasher
- Generous master bedroom, walk-in robe, ensuite with bath
- Internal laundry, guest powder room
- Reverse cycle air conditioning, 24 hour security onsite
- Walking distance to city, Botanic Gardens and Potts Point
- Sydney's best restaurants at your door step