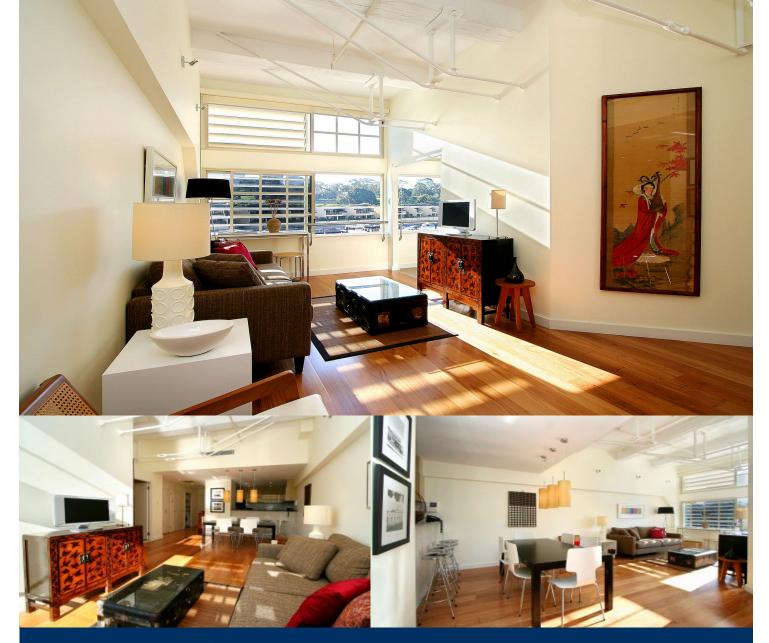

# morton.

This modern and sophisticated fully furnished one bedroom apartment, located on the exclusive heritage listed level on the western side of the Wharf, enjoys spectacular views. With high ceilings, original wharf beams and braces and an abundance of natural light, this apartment makes the most of the stunning city and marina views.

- Galley kitchen with granite benchtops and Blanco appliances
- Timber floors in lounge area
- Spacious combined lounge/dining area
- Master bedroom with built-in robe
- Separate internal laundry
- Reverse cycle air conditioning
- Security intercom