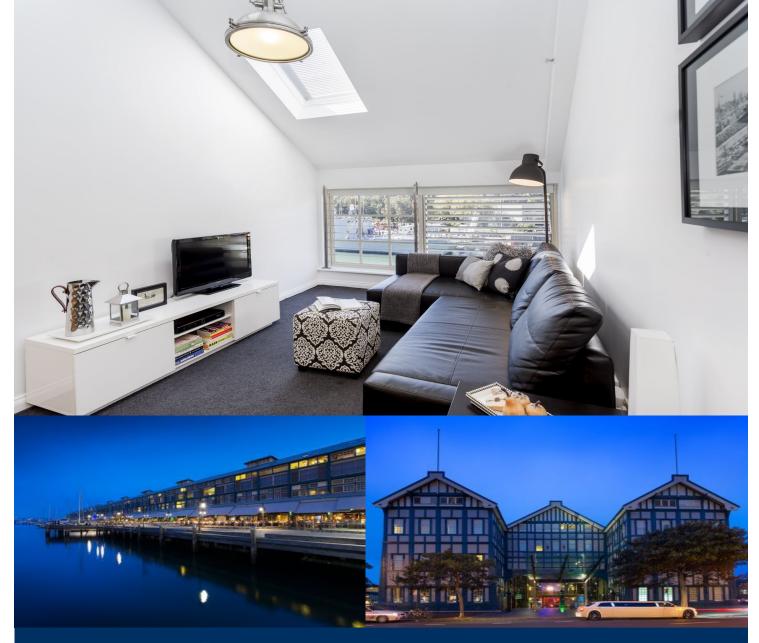

# morton.

This stylish and fully furnished one bedroom loft apartment maximises space and light. Open plan living and mesmerising bay views are complimented by contemporary finishes that creates a perfect ambience for those who enjoy something out of the ordinary. A well equipped kitchen will appeal to aspiring chefs and incorporates ample cupboard space. The bedroom features a rare 100 year old light well providing a natural tone and skylights flood the apartment with light.

- Double bedroom with storage and ensuite
- Designer furnishings included, fine wool carpets
- Open plan living/dining
- Galley kitchen with imported appliances
- Internal Laundry
- Guest powder room
- Reverse cycle air conditioning
- 24 hour on-site security
- Full time on-site building manager
- Video intercom access
- Optional gym and pool membership

Woolloomooloo 566/6 Cowper Wharf Roadway