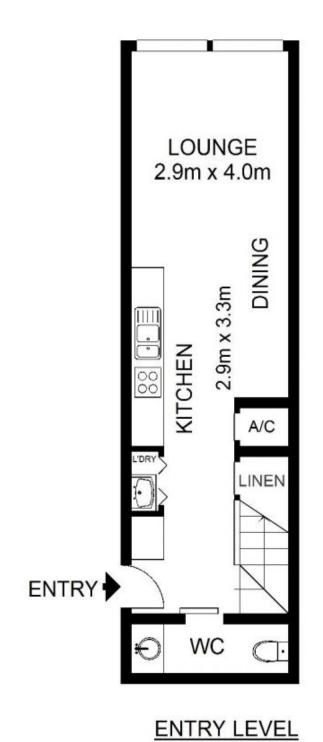

### **UPPER LEVEL**

## 566/6 Cowper Wharf Road, WOOLLOOMOOLOO

Not to scale · All measurements are approximate · Drawn for marketing purposes only · Floorplan by @ Industrie Media