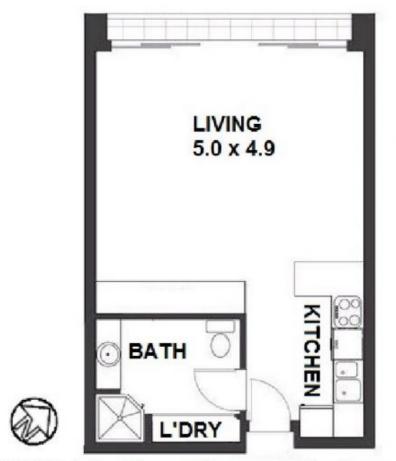

## 404/22 Sir John Young Crescent Woolloomoolooo

All measurements are approximate only. Plan is provided as an indication of layout.