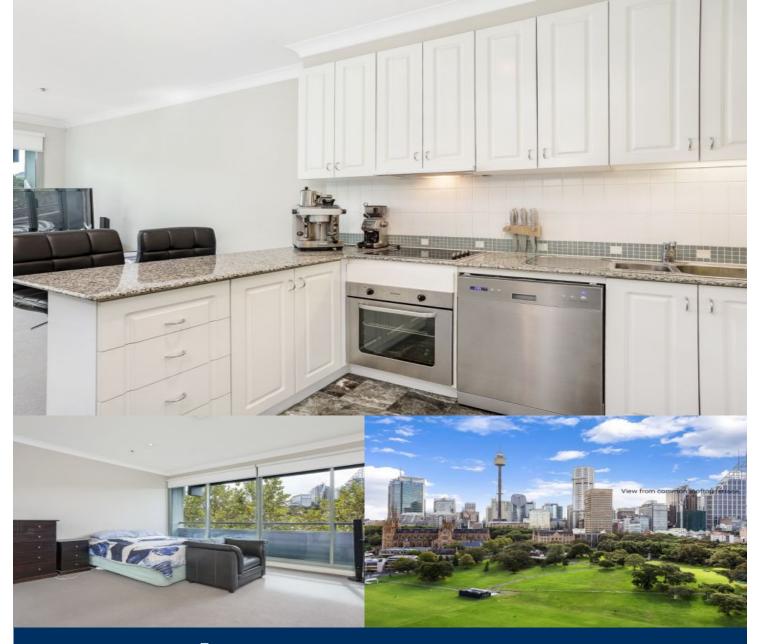

# morton.

Just moments to the city, with amazing views, this studio apartment is an exceptional opportunity for an owner, occupier or investor. Enjoying a north western aspect, the light filled open plan living has double glass sliding doors bringing the outside in. The renowned Domain building has an incredible rooftop entertaining area with unobstructed views of the luscious Domain gardens, CBD skyline, and Sydney Harbour.

- Modern granite kitchen with European appliances
- Reverse cycle Air Conditioning
- Common roof top entertaining terrace
- Concierge, pool, gymnasium, sauna

Easy access the best of Sydney, St. Marys Cathedral, the NSW Art Gallery, Domain, CBD and Potts Point. This apartment is perfect for the city executive or astute investor.