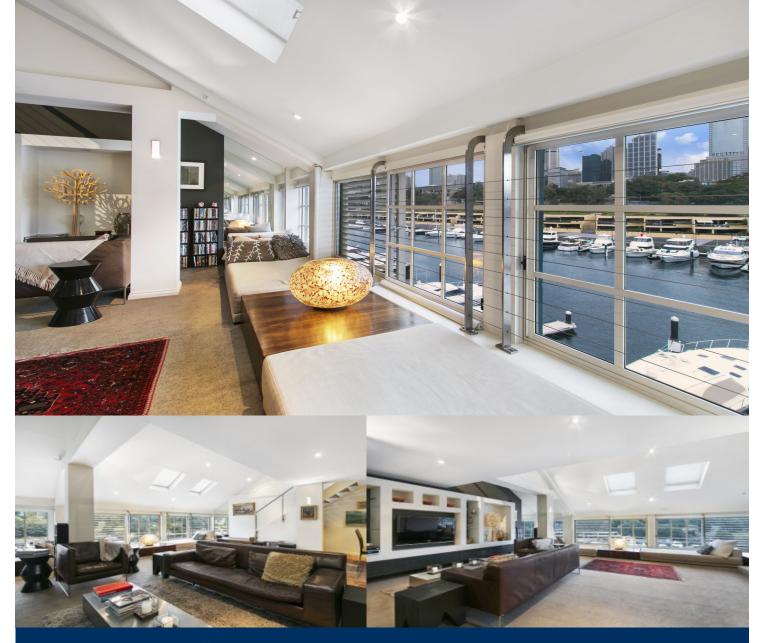

## morton.

This luxurious two level apartment occupying spacious designer interiors

provides the ultimate lifestyle sanctuary in the heart of Sydney's East,

within 5 minutes' walk of the CBD. Capturing sublime marina and city

skyline views; it is placed within footsteps of iconic Sydney restaurants

and shops.

- Contemporary open plan design features zoned living/dining
- Designer kitchen and guest powder room
- Large scale master-suite with walk through robe, chic ensuite with spa and separate shower
- Well scaled bedrooms all appointed with built in wardrobes
- Break out lounge area with day beds
- Loft with study nook, ducted air conditioning, video security intercom
- Motorised blinds, CBUS lighting
- Separate laundry