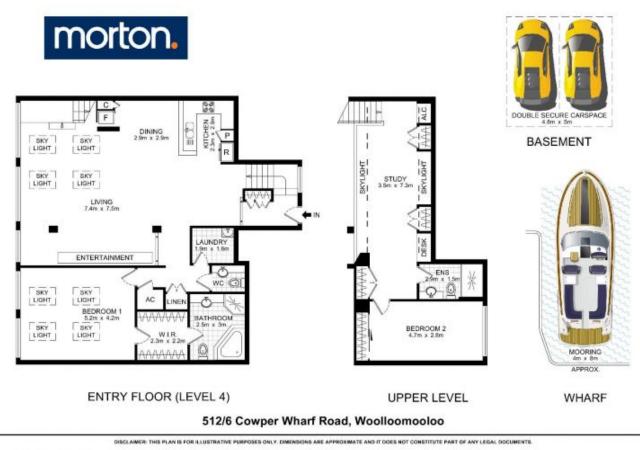

ultimate lifestyle sanctuary in the heart of Sydney's East,

within 5 minutes' walk of the CBD. Capturing sublime marina and city

skyline views; it is placed within footsteps of iconic Sydney restaurants

and shops.

- Contemporary open plan design features zoned living/dining
- Designer kitchen and guest powder room
- Large scale master-suite with walk through robe, chic ensuite with spa and separate shower
- Well scaled bedrooms all appointed with built in wardrobes
- Break out lounge area with day beds
- Loft with study nook, ducted air conditioning, video security intercom
- Motorised blinds, CBUS lighting
- Separate laundry

Woolloomooloo 512/6 Cowper Wharf Roadway

## View

As advertised or by appointment

## Agent

Noel Jenkins

- 0410 593 694
- noel@morton.com.au

morton.com.au



A

D ten 3en 3en