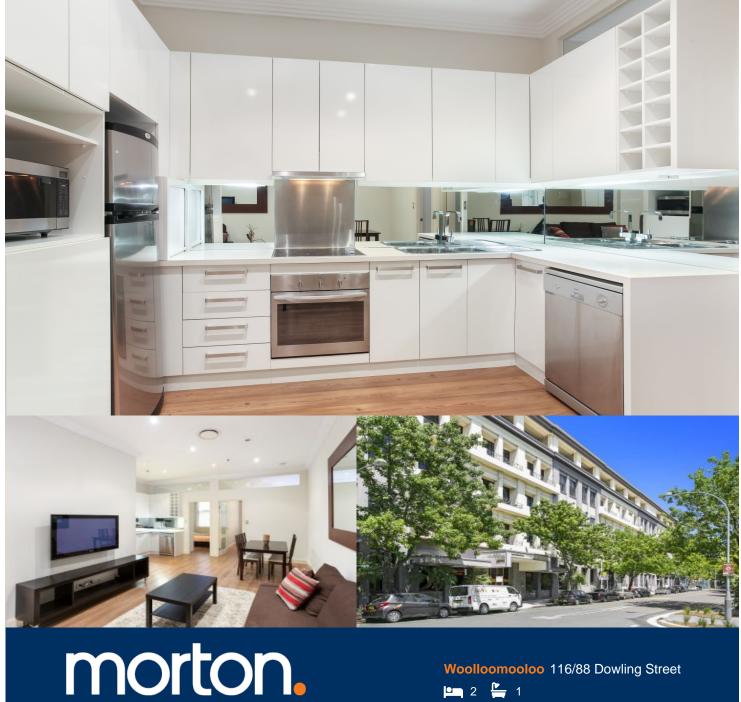

A wonderful entry opportunity into a vibrant inner city location. This top quality renovation features timber floor boards, 3m high corniced ceilings and high end finishes. Highly sought after by tenants, the apartment also includes washer/dryer, study nook, and plenty of storage.

- Rental potential of \$780 per week
- Both bedrooms with built-in robes
- Chefs kitchen, imported appliances
- Secure building with intercom
- Ducted heating and air conditioning
- Resort facilities with pool and sauna
- Close to transport and walking distance to the CBD