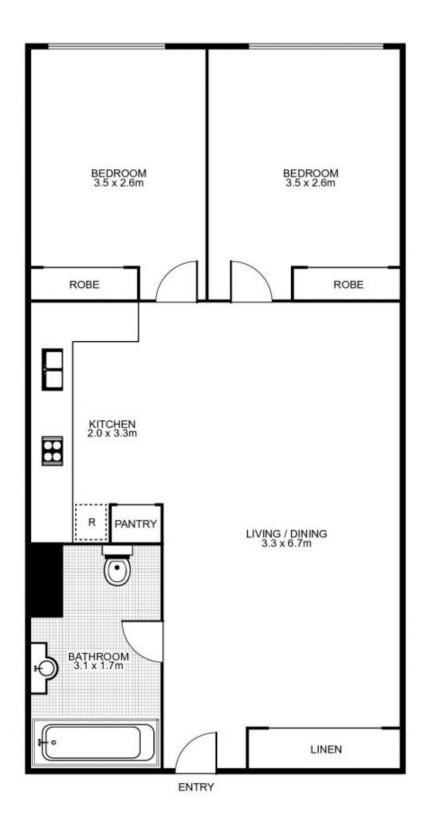

A wonderful entry opportunity into a vibrant inner city location. This top quality renovation features timber floor boards, 3m high corniced ceilings and high end finishes. Highly sought after by tenants, the apartment also includes washer/dryer, study nook, and plenty of storage.

- Rental potential of \$780 per week
- Both bedrooms with built-in robes
- Chefs kitchen, imported appliances
- Secure building with intercom
- Ducted heating and air conditioning
- Resort facilities with pool and sauna
- Close to transport and walking distance to the CBD