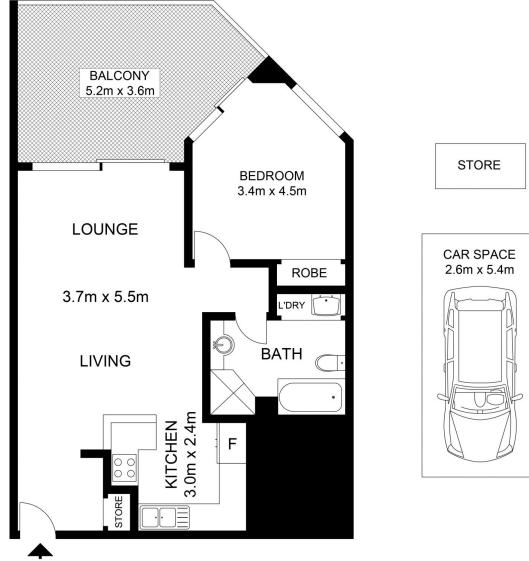

## 408/63 Crown Street, WOOLLOOMOOLOO

Not to scale • All measurements are approximate • Drawn for marketing purposes only • Floorplan by © Industrie Media