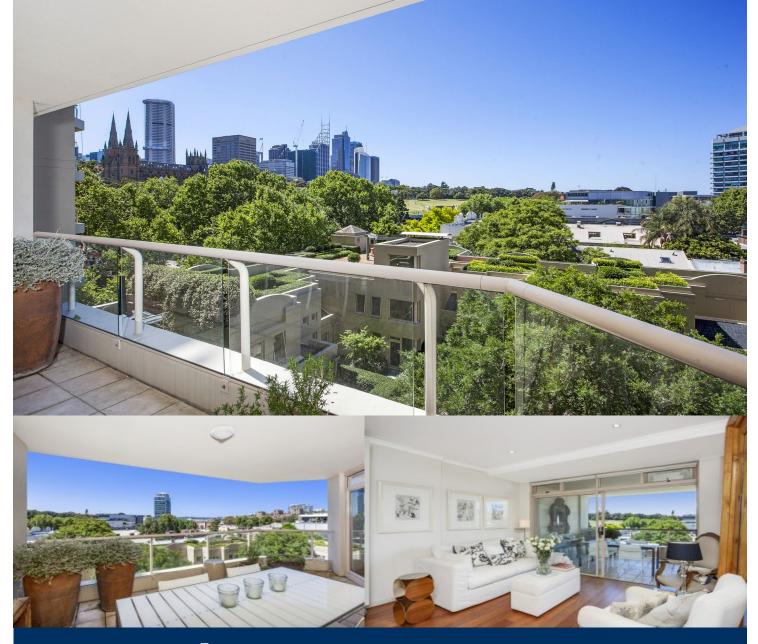

# morton.

This north facing fully furnished executive apartment is a rare find and enjoys spectacular views. Located in the magnificent Crown Gardens complex with resort-style facilities, manicured gardens, elegant foyer and concierge this apartment will impress.

- living/dining area flows onto entertainers' terrace
- large bedroom with access to the balcony, timber floors
- Modern open plan kitchen with European appliances
- Full bathroom, internal laundry
- Secure parking plus storage cage
- Ducted a/c, video intercom
- Pool, gymnasium, sauna, 24 hr concierge
- Landscaped Gardens with bbq facilities
- Designer foyer, visitor parking
- Some furniture items will be changed