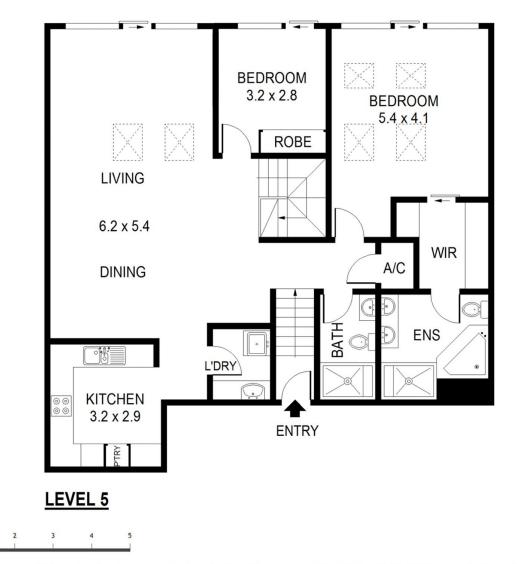

There are two bedrooms, study and a media room/3rd bedroom in this apartment and all are generous in size. The master suite is located on the lower level and accommodates a walk-in wardrobe, ensuite with bath. On the upper loft level is media room that opens over the living area, the second bedroom and a second bathroom.

## morton.com.au

**LOFT** 

Scale shown in metres. All dimensions herein are approximate and gathered from sources believed to be reliable. Whilst every effort is made for the accuracy of our floor plans, interested parties should rely on their own enquiries. Floor Plans by Industrie Media | industriemedia.tv