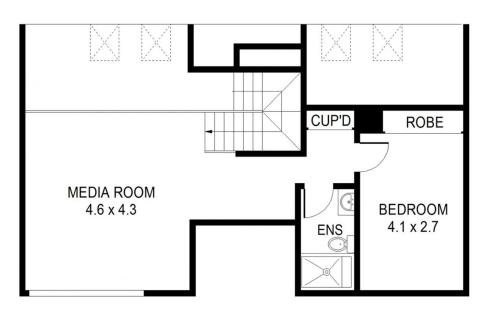

There are two bedrooms, study and a media room/3rd bedroom in this apartment and all are generous in size. The master suite is located on the lower level and accommodates a walk-in wardrobe, ensuite with bath. On the upper loft level is media room that opens over the living area, the second bedroom and a second bathroom.

## morton.com.au

**LOFT** 

Scale shown in metres. All dimensions herein are approximate and gathered from sources believed to be reliable. Whilst every effort is made for the accuracy of our floor plans, interested parties should rely on their own enquiries. Floor Plans by Industrie Media | industriemedia.tv