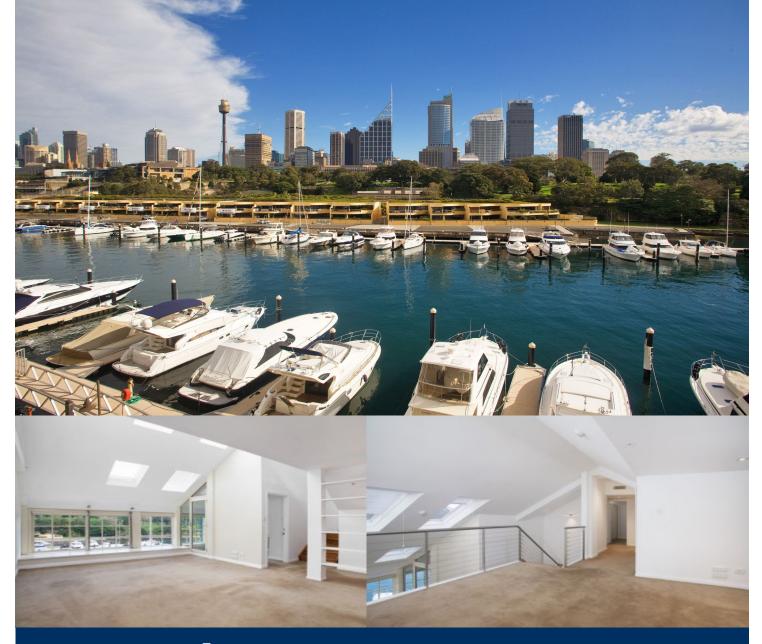

## morton.

One of the largest lofts in the Finger Wharf, this magnificent apartment has a very generous floor plan that maximises open spaces and captures expansive views over the city skyline and marina.

There are two bedrooms, study and a media room/3rd bedroom in this apartment and all are generous in size. The master suite is located on the lower level and accommodates a walk-in wardrobe, ensuite with bath. On the upper loft level is media room that opens over the living area, the second bedroom and a second bathroom.

Conveniently placed just minutes to Potts Point with the vibrant Macleay street cafe & restaurant culture, the AGNSW and the city centre, this superb residence presents a lifestyle of unquestionable quality in a highly prized harbourfront setting. Ideally low maintenance, this property will appeal to all.