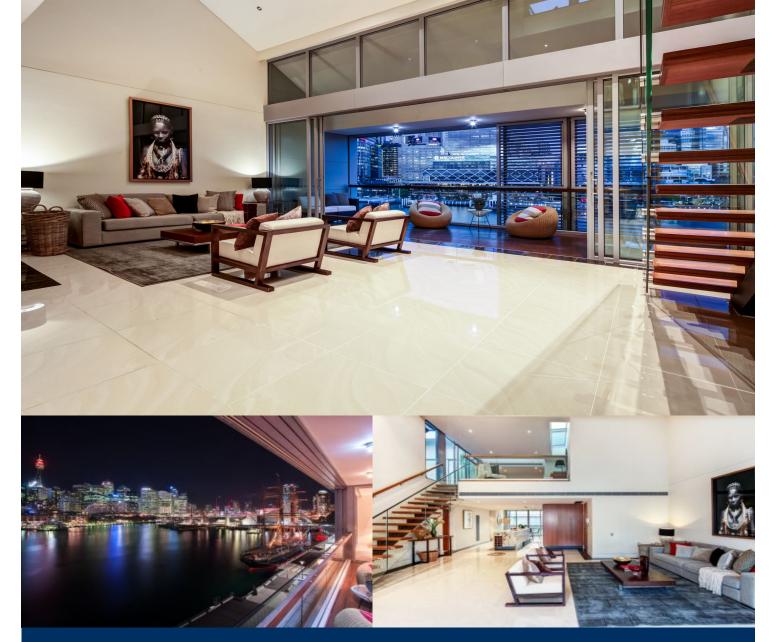

morton.

Pyrmont 14/56A Pirrama Road

Experience the ultimate in luxury harbourfront style and enjoy a superb combination of flowing interiors, high quality finishes and intimate water views. This impressive two-storey penthouse residence is the perfect sanctuary for those who demand lifestyle convenience and are seeking a stunning entertainers' retreat in an exclusive position on the Sydney Wharf pier.

- Expansive layout features nearly 300sqm of in/outdoor living space
- Inspiring views over Pyrmont Bay and around to the Harbour Bridge
- Flowing open plan living space features double height ceilings
- Wide dining terrace with harbour views plus second rear balcony
- Private rooftop entertainment space capturing city panoramas
- Three bedrooms include a master with walk-in and deluxe ensuite