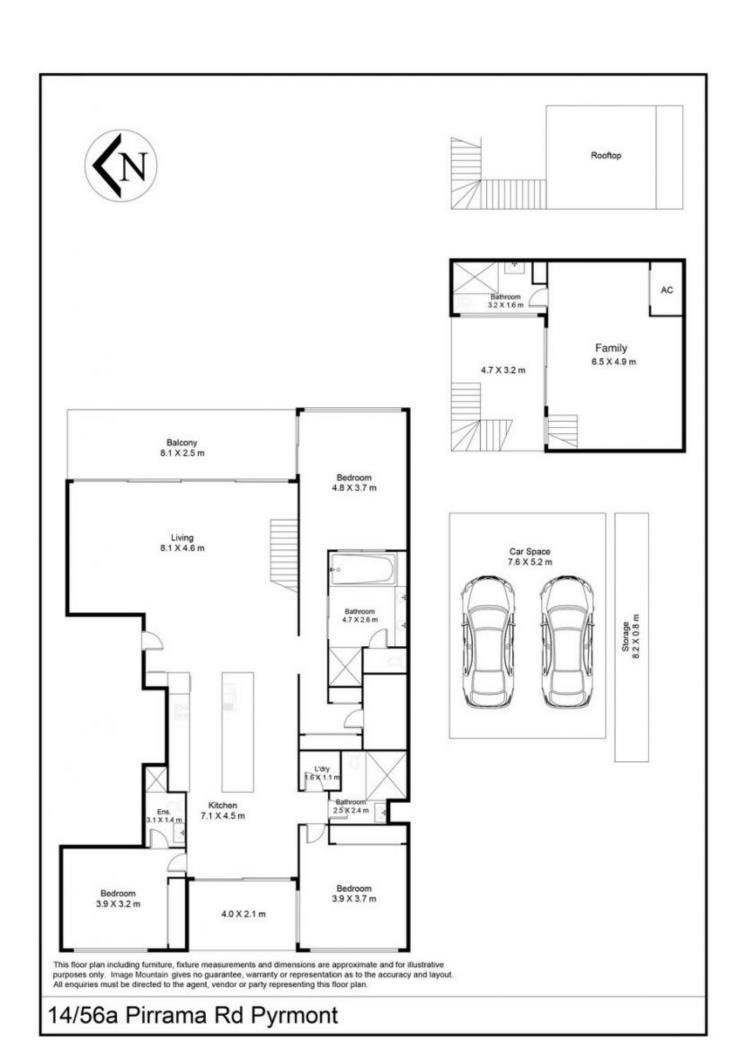

- Expansive layout features nearly 300sqm of in/outdoor living space
- Inspiring views over Pyrmont Bay and around to the Harbour Bridge
- Flowing open plan living space features double height ceilings
- Wide dining terrace with harbour views plus second rear balcony
- Private rooftop entertainment space capturing city panoramas
- Three bedrooms include a master with walk-in and deluxe ensuite