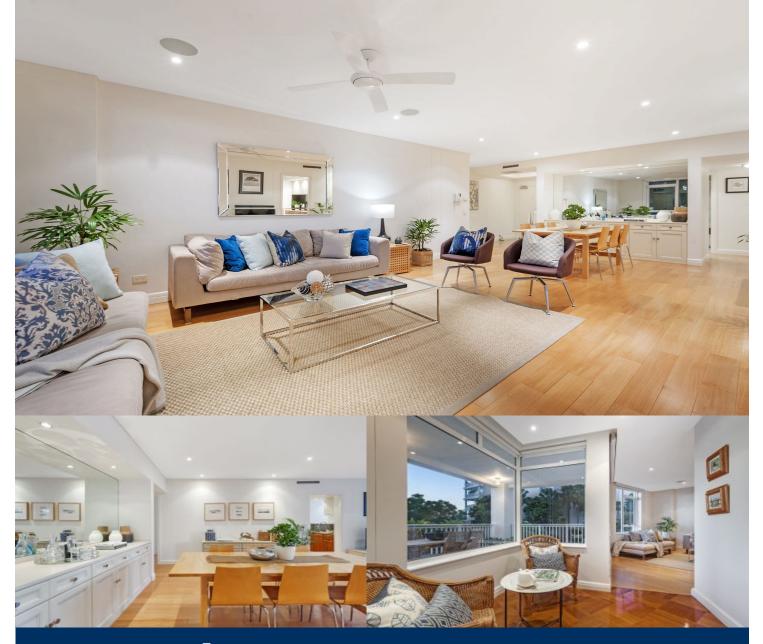

# morton.

Finished to the highest of standards and defining quality in both thought and design, this exceptional waterfront residence is the epitome of luxury harbourside living. Stylishly presented, invitingly spacious and exceedingly private, leafy views stretch across the harbour to the Balmain Peninsula.

- Generously proportioned with ample storage space
- Well proportioned open plan living, casual dining nook
- Double bedrooms, master boasts an ensuite and walk-in
- Deluxe granite kitchen and stainless steel gas appliances
- Sleek contemporary bathrooms, fans and video intercom
- Ducted air conditioning, sunny balcony, polished floors
- Two secure side by side parking spaces with storage shed