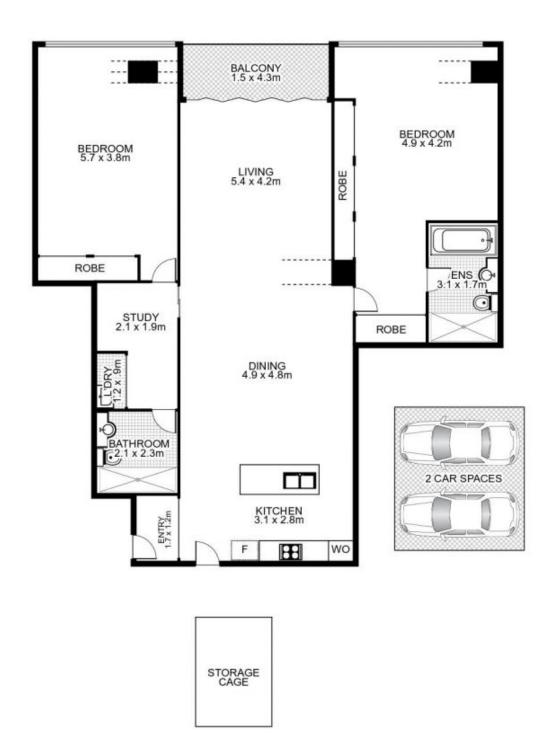

- Panoramic views from Blackwattle Bay to North Head
- Beautifully appointed with superb detail
- Well proportioned entertaining, separate living/dining
- Deluxe Miele gas kitchen, master with luxurious ensuite
- Side by side parking, storeroom, pool, gym, spa, sauna
- Ducted air con, 24hr concierge, travertine floors, balcony
- Simply moments to TAFE, UTS and University of Sydney
- Environmentally sustainable, solar power and green walls