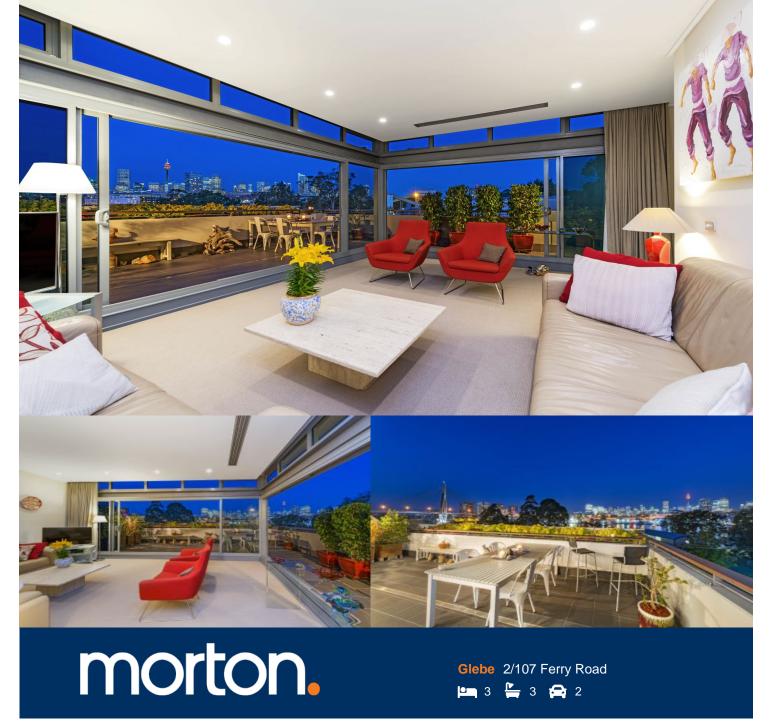

Occupying a premier position in what is generally considered to be one of Glebe's most sought-after enclaves, this exceptional residence flows over two immaculately maintained levels. Awash with the natural light of a north-eastern aspect, views stretch effortlessly across Blackwattle Bay to the city skyline.

- Impeccably presented with the finest of appointments
- Designed for seamless indoor/outdoor entertaining
- Well proportioned, separation of night/daytime areas
- Separate lounge/dining, sun-washed garden terrace
- Double bedrooms, mirrored built-ins, ensuites, balconies
- Deluxe CaesarStone kitchen, stainless gas appliances
- Huge 24sqm storeroom, high ceilings, ducted air con