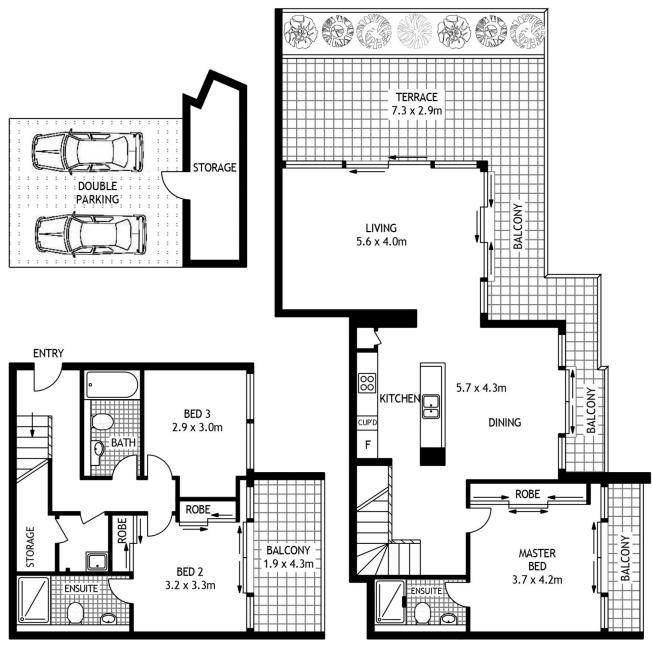

- Impeccably presented with the finest of appointments
- Designed for seamless indoor/outdoor entertaining
- Well proportioned, separation of night/daytime areas
- Separate lounge/dining, sun-washed garden terrace
- Double bedrooms, mirrored built-ins, ensuites, balconies
- Deluxe CaesarStone kitchen, stainless gas appliances
- Huge 24sqm storeroom, high ceilings, ducted air con

## Natasha Giannone

0438 683 859

natasha@morton.com.au

ENTRY LEVEL UPPER LEVEL

2/107 FERRY ROAD GLEBE