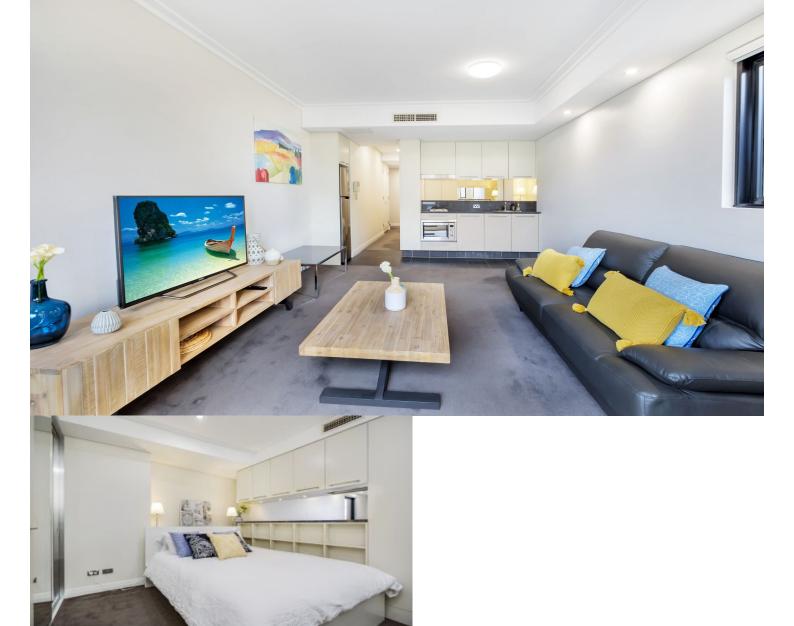

morton.

Pyrmont A405/24-26 Point Street

With views of the Sydney skyline and Harbour Bridge, this apartment enjoys a modern garden setting in the 'Watermark Pavilion' building. Experience resort living on the edge of the city & Darling Harbour.

- Modern decor, open-plan living
- Sunny north-east facing balcony
- Stone gas kitchen, sleek bathroom
- Bedroom w/ built-in wardrobe
- Ducted air-conditioning/heating
- Storage throughout, int. laundry
- Common gardens, 25 metre lap pool, gym