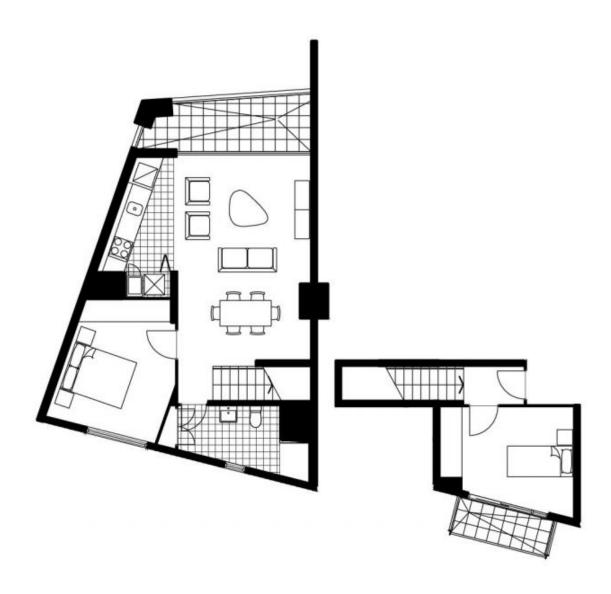

## fusion

22-36 mountain street, broadway phone 1300 88 99 79 multiplex mountain street pty ltd

level3

level 4 entry

4.08

Type: Area: Balcony Area: Total Area: 2 bed 68 sqm 10 sqm 78 sqm

**MULTIPLEX** 

The information and illustrations shown here are indicative only and are subject to change. The vendors, companies related to the vendors and their agents do not warrant the accuracy of the information and do not accept any liability for any error or discrepancy in that information. The displayed information and illustrations will not form part of any contract of sale. Interested parties must reey on their own inquiries and the information in the contract for sale.