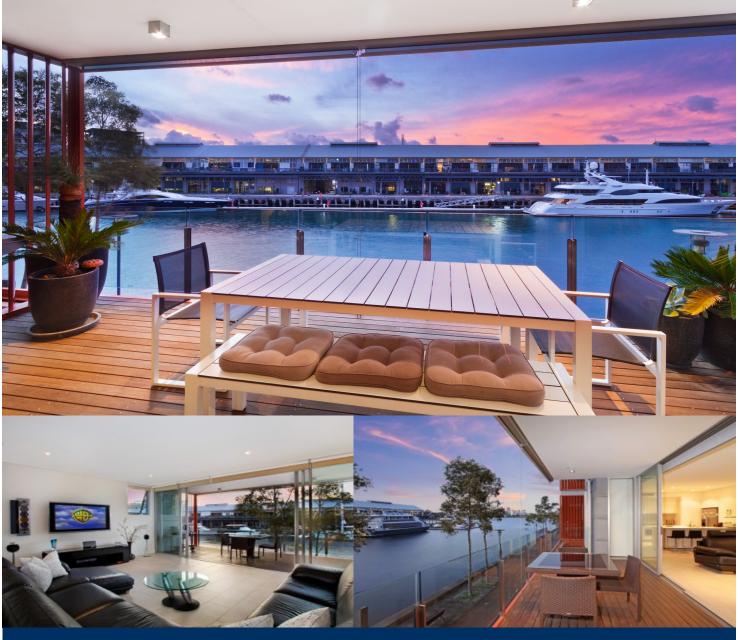

## **James Crow**

0410 593 057

james@morton.com.au

Located on Darling Island's exclusive harbourside peninsula, this open plan three bedroom apartment will suit those seeking space, privacy and exceptional finishes. Positioned on the water's edge and spanning across the entire floor, this apartment enjoys harbour views and takes in Pyrmont's historic finger wharves.

- Large open plan lounge and dining with soaring ceilings
- Opens to large balcony ideally suited to indoor/outdoor living
- Additional balcony off bedrooms with bridge/city views
- Sleek designer kitchen , Miele appliances
- Spacious king sized bedrooms with fitted built-in wardrobes
- Superbly crafted marble bathrooms, master with ensuite
- Dual-zone air conditioning, automated exterior sun screens
- Direct lift access with entry lobby shared with sole neighbour only
- Building security, secure two car tandem parking, storage
- Concierge service, 20 metre pool, gym, spa and sauna