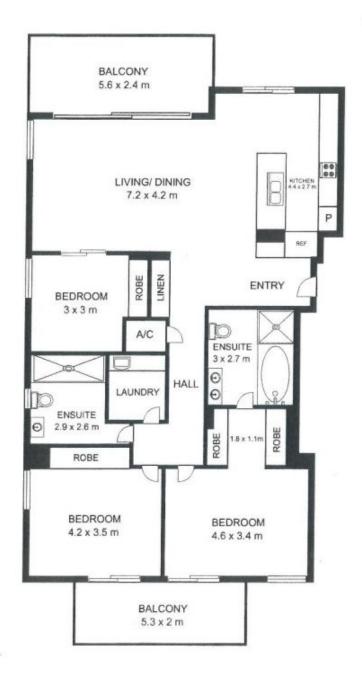

## 3 Darling Island Road, PYRMONT

This floor plan is intended as a guide only, layout dimension are approximate only. No representation or warranties of any nature whatsoever are given or intended. Any person using this information should rely on their own enquiries.