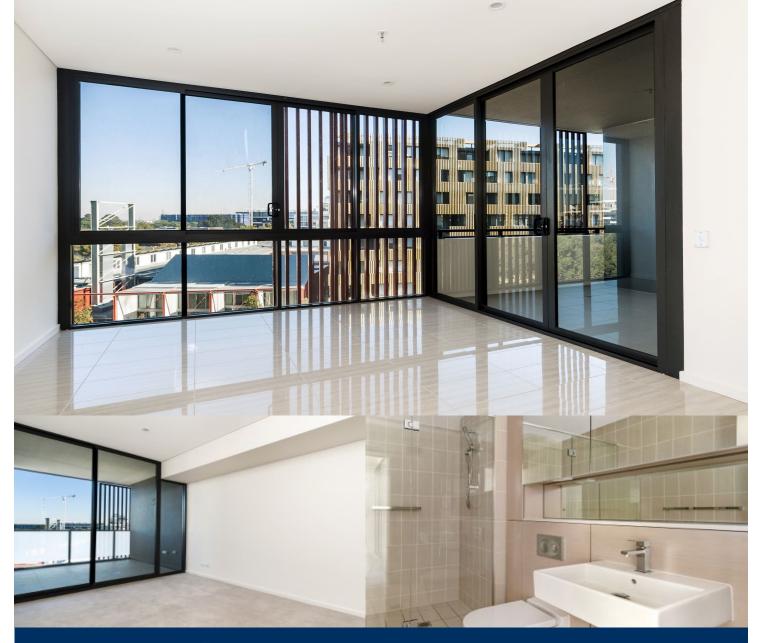

- One bedroom apartment with study
- One secured car space
- Reverse cycle air conditioning
- Stainless steel Smeg appliances
- Soft close kitchen draws and cupboards
- Stone bench tops, mirror splash back
- LED under cupboard lighting
- Wool carpets, efficient LED down lights
- Gas bayonet to balcony for your BBQ
- Recessed mirrored cabinets in bathroom
- Security building, video intercom