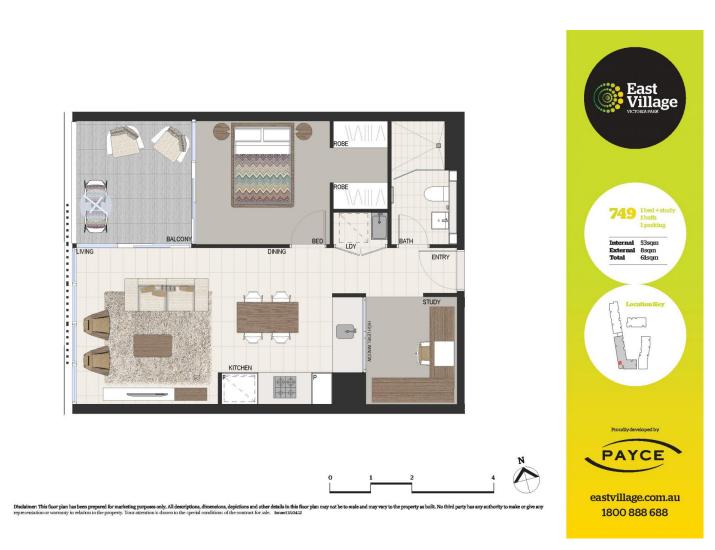

- One bedroom apartment with study
- One secured car space
- Reverse cycle air conditioning
- Stainless steel Smeg appliances
- Soft close kitchen draws and cupboards
- Stone bench tops, mirror splash back
- LED under cupboard lighting
- Wool carpets, efficient LED down lights
- Gas bayonet to balcony for your BBQ
- Recessed mirrored cabinets in bathroom
- Security building, video intercom

Zetland 749/2C Defries Avenue