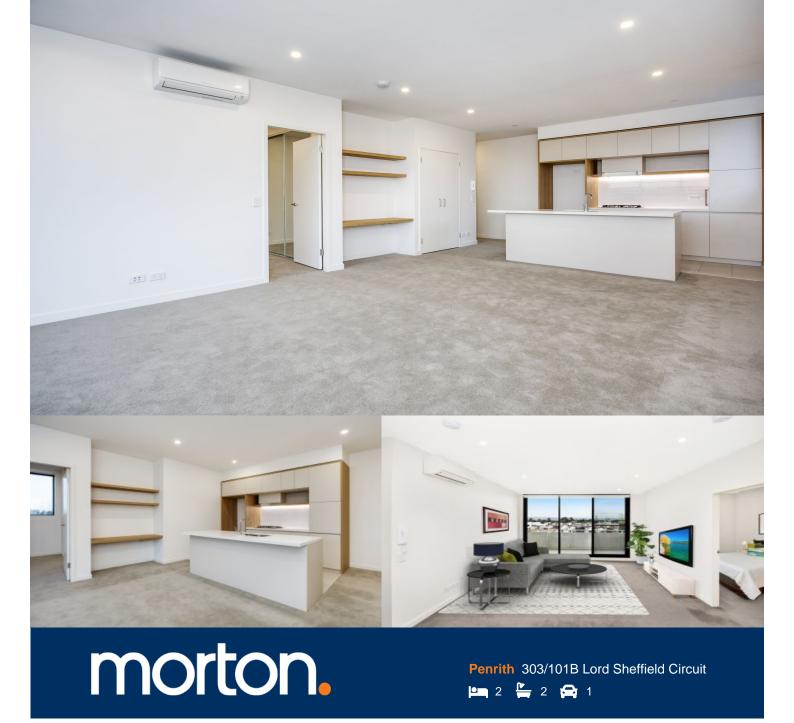

Thornton Central apartments located on the north side of Penrith train station with park and district views, some with water views towards the picturesque Blue Mountains, situated in the master-planned community Thornton Estate, offering convenient apartment living only metres to Westfield shopping centre, local parks and quality restaurants and cafes.

## Features

- North facing, large covered balcony, garden views, study nook

# **Apartment** D203 2 Bed