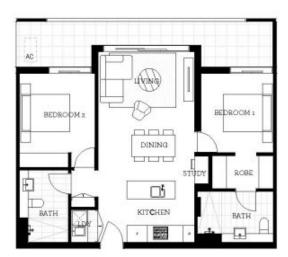

## Features

- North facing, large covered balcony, garden views, study nook

# **Apartment** D203 2 Bed