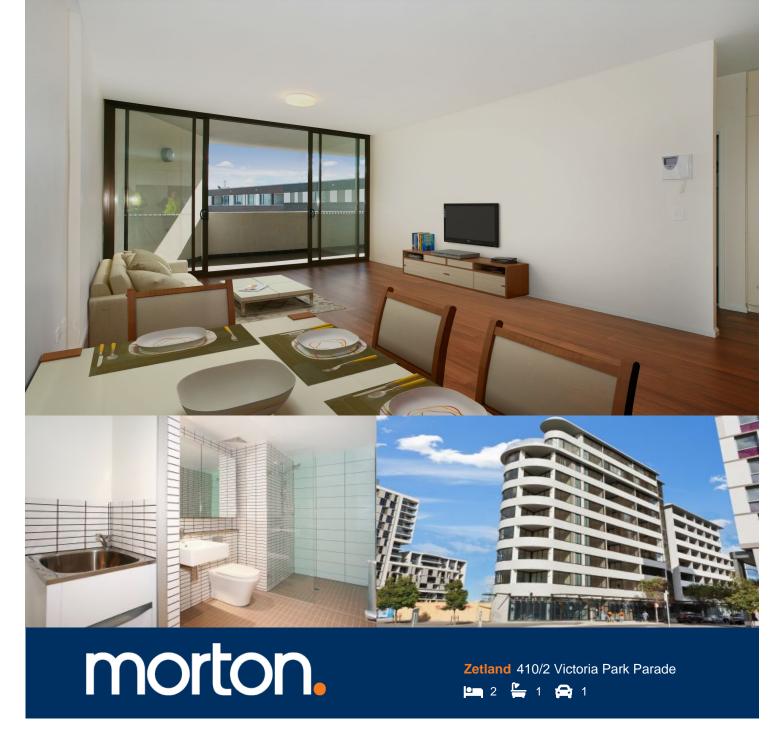

Wonderfully positioned in the bustling near new precinct in Victoria Park, the 'Stella' apartments provide a new level of living. 'Stella' is superbly designed by Tzannes Associates to maximise light, open spaces and cross-flow ventilation.

- Modern gas kitchen with stainless steel appliances and dishwasher
- Large balcony
- Internal laundry with dryer
- Build-in robe to bedrooms
- Specialty shops and cafes nearby