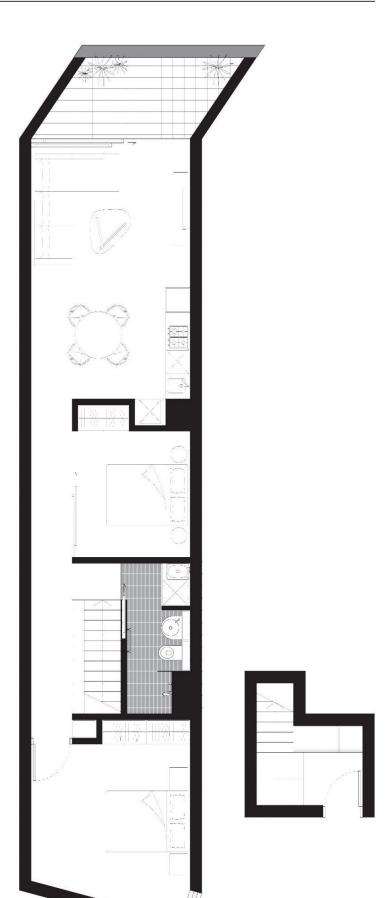

# #410 2 BED - LEVEL 4

79 m<sup>2</sup>

ENTRY ON LEVEL 3 71 sqm internal + 8 sqm balcony