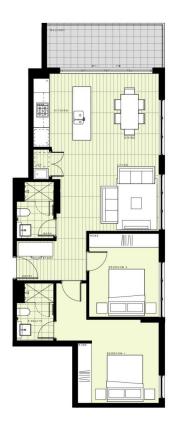

### LEVEL 5

APARTMENT B515 LOT 132 2 BEDROOM + STUDY | INTERNAL AREA | 76m² |
| EXTERNAL AREA | 8m² |
| TOTAL | 94m² |
| O 1m 2m N

Disclaimer. This face gain has been propert for making proposes only all, facelines, development, development