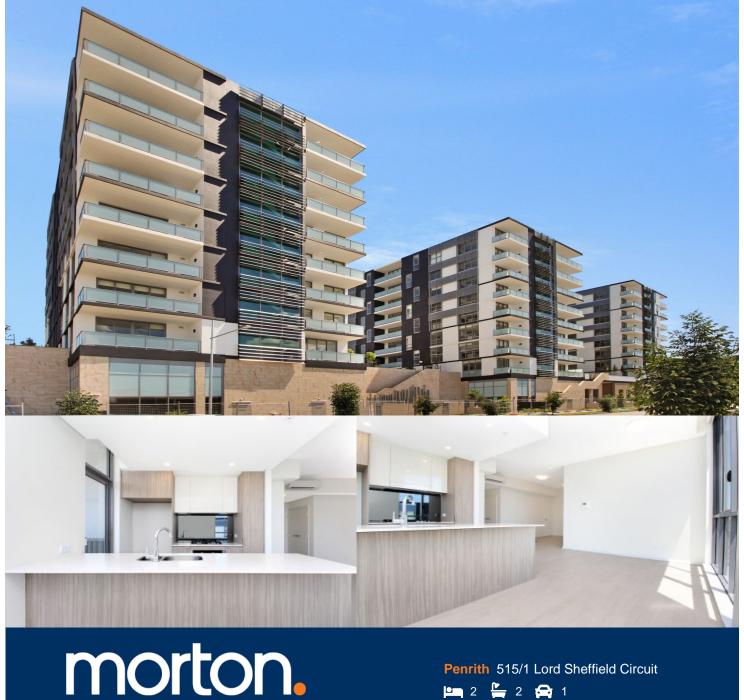

Located in the hub of North Penrith, Harts Landing offers contemporary urban living in a master planned vibrant community called Thornton Estate. Only metres from Penrith train station, Westfield shopping centre and local parks.

## **Features**

- North facing, covered balcony with Mountains views
- Tiled open living and dining area, LED lighting throughout
- Filled with natural light from the floor to ceiling windows
- Reverse cycle A/C, block-out roller blinds throughout
- Stylish kitchen, stone bench-tops, soft close drawers
- Four burner stove top with stainless steel appliances
- NBN ready, Data/TV/PayTV points in living & bedroom
- Wool-blend carpeted bedrooms, mirrored built-in robes
- Quality en-suite/bathroom with mirrored vanity cabinet
- Internal laundry with dryer

# **BUILDING B**