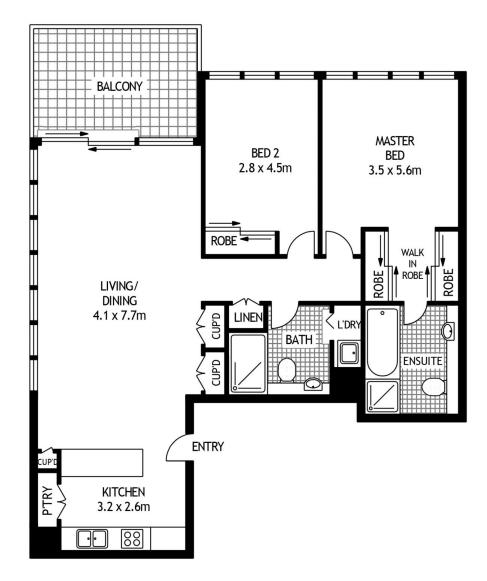

- In the prestigious and award winning Escarpment
- Bathed in the natural light of a north-western aspect
- Impressive open living for indoor/outdoor entertaining
- Spacious master with an ensuite and mirrored walk-in
- Sleek Caesar Stone Smeg gas kitchen
- Large balcony and European laundry
- Video intercom