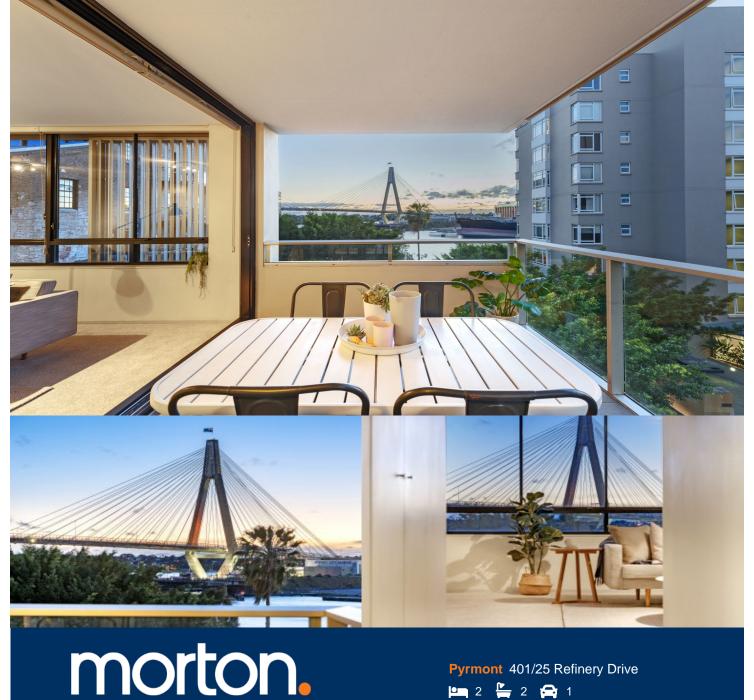

This award-winning apartment opens to embrace spectacular views across the water to the Anzac Bridge and White Bay, this stunning apartment defines effortless contemporary living in the heart of Jacksons Landing. Intuitively configured to maximise the flow of space and light, this is an offering of unquestionable quality. Benefiting from communal facilities that include tennis courts, pools and manicured gardens, it is no more than minutes to the light rail and the harbour's edge.

- In the prestigious and award winning Escarpment
- Bathed in the natural light of a north-western aspect
- Impressive open living for indoor/outdoor entertaining
- Spacious master with an ensuite and mirrored walk-in
- Sleek Caesar Stone Smeg gas kitchen
- Large balcony and European laundry
- Video intercom