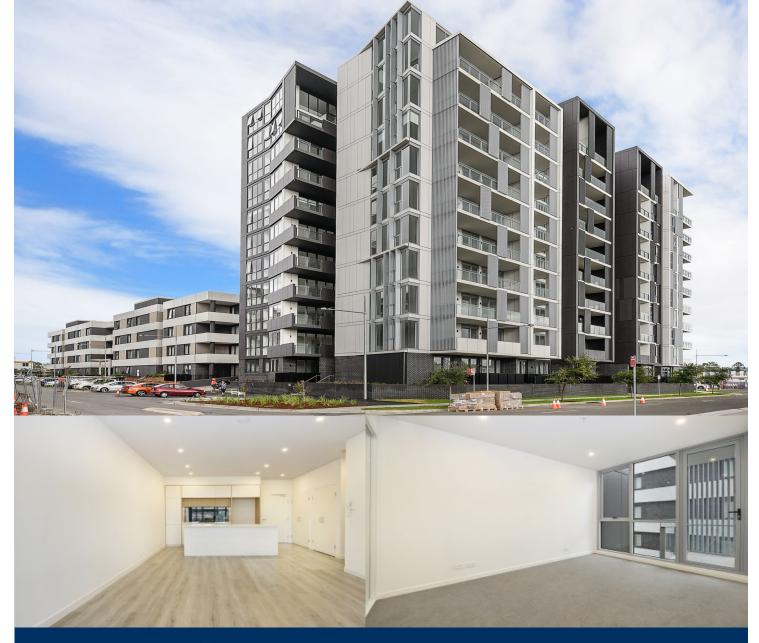

# morton.

Thornton Central apartments located on the north side of Penrith train station with park and district views, some with water views towards the picturesque Blue Mountains, situated in the master-planned community Thornton Estate, offering convenient apartment living only metres to Westfield shopping centre, local parks and quality restaurants and cafes.

#### Features

- Northeast facing, covered balcony, mountains & oval views
- Timbered open living and dining, LED lighting throughout
- Reverse cycle A/C, block-out roller blinds throughout
- Eat-in kitchen, stone bench-tops, soft close cupboards
- Stainless steel appliances, mirrored splashback
- NBN ready, MATV/PayTV points in living & bedroom
- Quality bathroom with mirrored vanity cabinet
- Large internal laundry with dryer
- Wool-blend carpeted with mirrored built-in robes