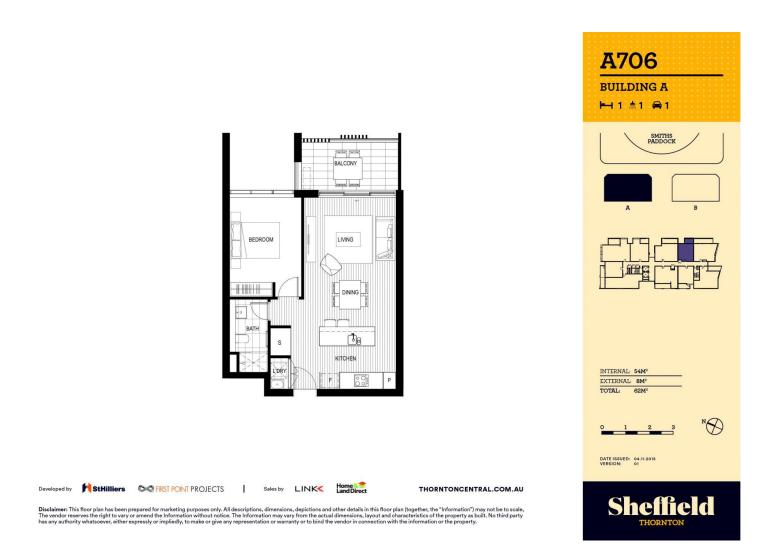

#### Features

- Northeast facing, covered balcony, mountains & oval views
- Timbered open living and dining, LED lighting throughout
- Reverse cycle A/C, block-out roller blinds throughout
- Eat-in kitchen, stone bench-tops, soft close cupboards
- Stainless steel appliances, mirrored splashback
- NBN ready, MATV/PayTV points in living & bedroom
- Quality bathroom with mirrored vanity cabinet
- Large internal laundry with dryer
- Wool-blend carpeted with mirrored built-in robes